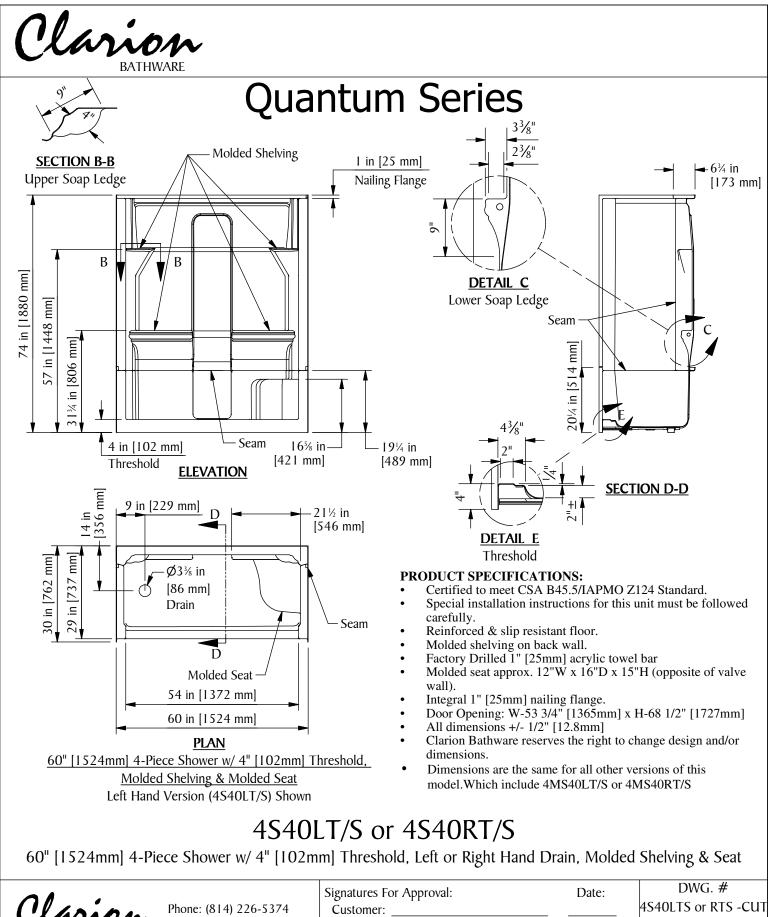

BATHWARE 44 Amsler Ave. Shippenville, PA 16254

Phone: (814) 226-5374 Toll Free: (800) 576-9228 Fax: (814) 226-0730 www.clarionbathware.com Clarion bathware reserces the right to change the design and/or dimensions of its products at any time. This drawing may have been updaed since this publication was issued. Before placing an order for any product, refer to our website at www.clarionbathware.com to obtain the most current drawings for any products that you wish to purchase. Compare the date of revision of the drawing that you have with the one on the drawing on our website. If you do not have internet access, please call your sales representative or Clarion Bathware's sales department at 1-800-576-9228.