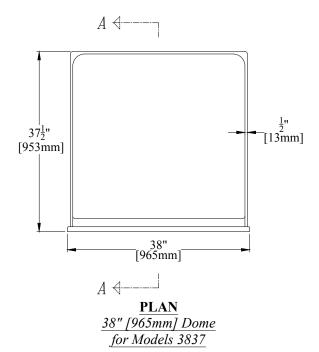

### **PRODUCT SPECIFICATIONS:**

- \* Dome for Clarion Bathware models 3837.
- \* Dome will add 4" [102mm] to the overall rough-in height dimension for the unit with which it is installed
- \* All dimensions +/- 1/2" [12.8mm]
- \* Clarion Bathware reserves the right to change design and/or dimensions.

# 38" [965mm] Dome for Model 3837 w/ 6" Threshold

| Clarion               |
|-----------------------|
| BATHWARE              |
| 44 Amsler Ave.        |
| Shippenville PA 16254 |

Phone: (814) 226-5374 Toll Free: (800) 576-9228 Fax: (814) 226-0730 www.clarionbathware.com 
 Signatures For Approval:
 Date:
 Dwg. # IN-38B