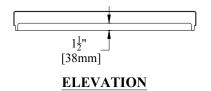

### SECTION "A-A"

### **PRODUCT SPECIFICATIONS:**

- \* Dome for Clarion Bathware models 3837.
- \* Dome will add 4" [102mm] to the overall rough-in height dimension for the unit with which it is installed
- \* All dimensions +/- 1/2" [12.8mm]
- \* Clarion Bathware reserves the right to change design and/or dimensions.