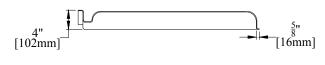

### **PRODUCT SPECIFICATIONS:**

- \* Dome for Clarion Bathware models 3837.
- \* Dome will add 4" [102mm] to the overall rough-in height dimension for the unit with which it is installed
- \* All dimensions +/- 1/2" [12.8mm]
- \* Clarion Bathware reserves the right to change design and/or dimensions.