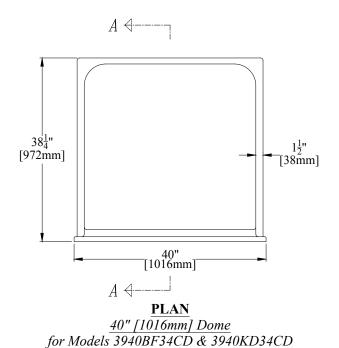

## PRODUCT SPECIFICATIONS:

- \* Dome for Clarion Bathware models 3940BF34CD & 3940KD34CD.
- \* Dome will add 4 1/4" [108mm] to the overall rough-in height dimension for the unit with which it is installed
- \* All dimensions +/- 1/2" [12.8mm]
- \* Clarion Bathware reserves the right to change design and/or dimensions.

## **IN39** 40" [1016mm] Dome for 3940BF34CD & 3940KD34CD

| Clarion                                  | Phone: (814) 226-5374<br>Toll Free: (800) 576-9228<br>Fax: (814) 226-0730<br>www.clarionbathware.com | Signatures For Approval: Customer: Arch./Engr: | Date: | Dwg. #<br>IN-39                 |
|------------------------------------------|------------------------------------------------------------------------------------------------------|------------------------------------------------|-------|---------------------------------|
| 44 Amsler Ave.<br>Shippenville, PA 16254 |                                                                                                      | Quote #: Job Name:                             |       | Dwg. By: NMH<br>DATE: 4/24/2017 |