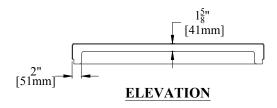

## PRODUCT SPECIFICATIONS:

- \* Dome for Clarion Bathware models 3940BF34CD & 3940KD34CD.
- \* Dome will add 4 1/4" [108mm] to the overall rough-in height dimension for the unit with which it is installed
- \* All dimensions +/- 1/2" [12.8mm]
- \* Clarion Bathware reserves the right to change design and/or dimensions.