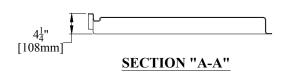

## PRODUCT SPECIFICATIONS:

- \* Dome for Clarion Bathware models 3940BF34CD & 3940KD34CD.
- \* Dome will add 4 1/4" [108mm] to the overall rough-in height dimension for the unit with which it is installed
- \* All dimensions +/- 1/2" [12.8mm]
- \* Clarion Bathware reserves the right to change design and/or dimensions.