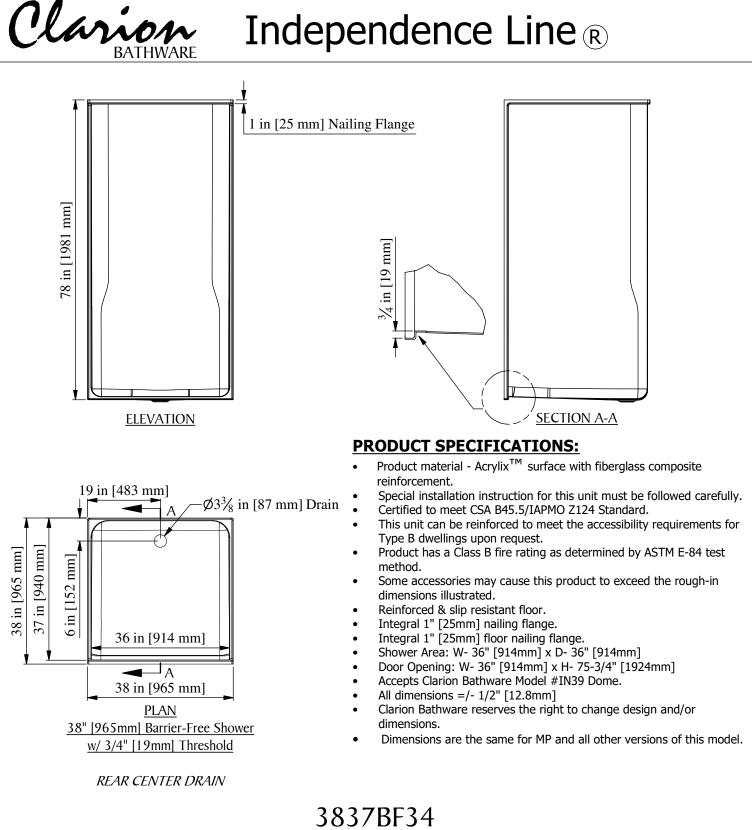

## Independence Line R

38" [965mm] Barrier-Free Shower w/ 3/4" [19mm] Threshold & Rear Center Drain

| Classon<br>BATHWARE<br>4 Amsler Ave.<br>Shippenville, PA 16254 | Phone: (814) 226-5374<br>Toll Free: (800) 576-9228<br>Fax: (814) 226-0730<br>www.clarionbathware.com | Signatures For Approval:<br>Customer:<br>Arch./Engr: | Date: | DWG. #<br>3837BF34 -CUT    |
|----------------------------------------------------------------|------------------------------------------------------------------------------------------------------|------------------------------------------------------|-------|----------------------------|
|                                                                |                                                                                                      | Quote #:<br>Job Name:                                |       | By: CAL<br>Date: 5/27/2021 |
| ***IMPOTANT NOTICE***                                          |                                                                                                      |                                                      |       |                            |