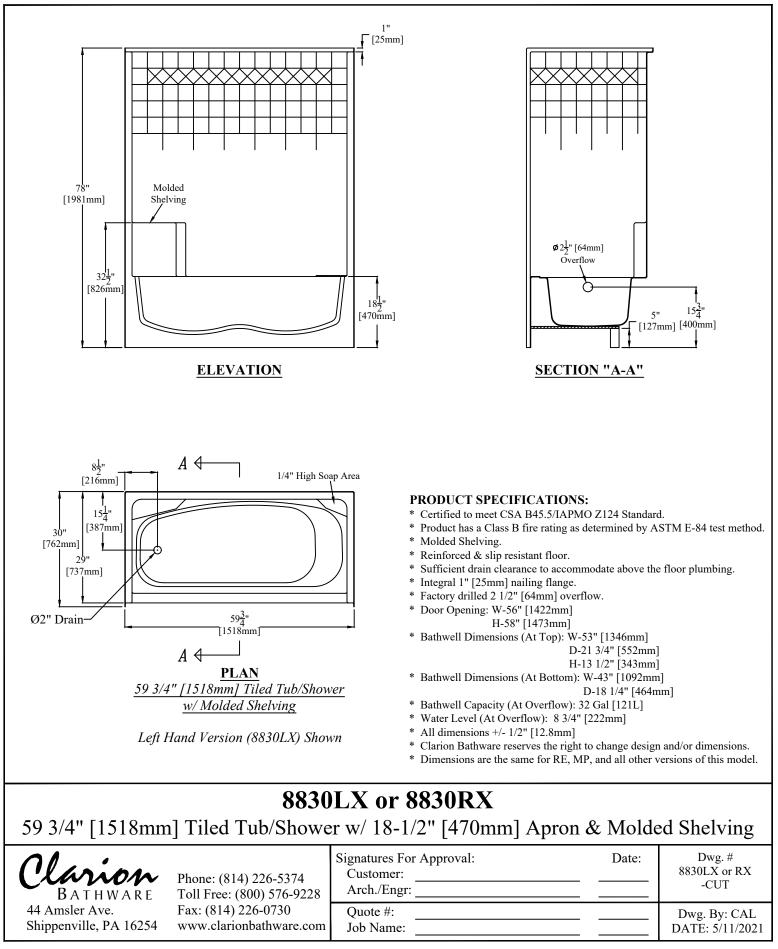

\*\*\* IMPORTANT NOTICE \*\*\*

Clarion Bathware reserves the right to change the design and/or dimensions of its products at any time. This drawing may have been updated since this publication was issued. Before placing an order for any product, refer to our website at www.clarionbathware.com to obtain the most current drawings for any products that you wish to purchase. Compare the date of revision of the drawing that you have with the one on the drawing on our website. If you do not have internet access, please call your sales representative or Clarion Bathware's sales department at 1-800-576-9228.