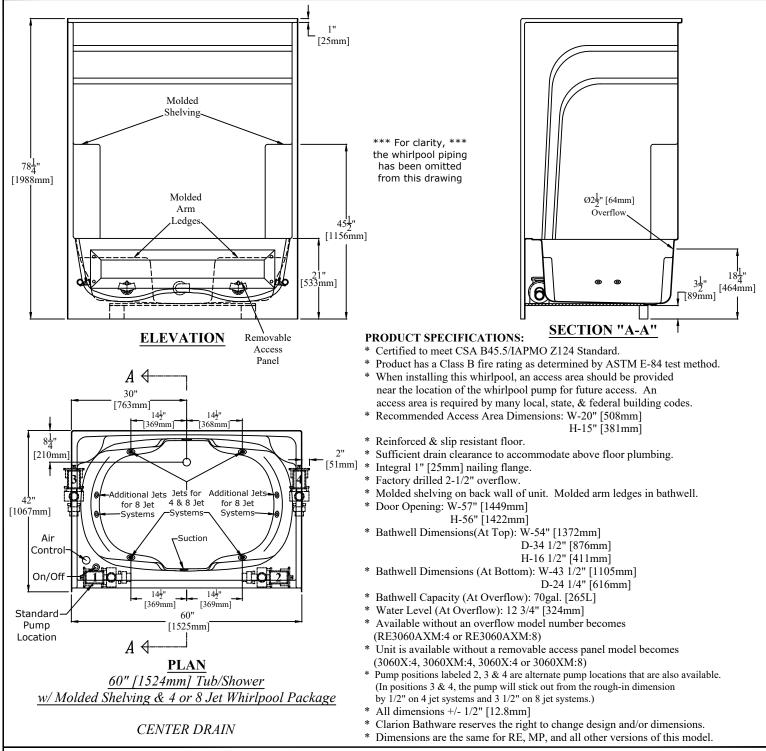

## RE3060AX:4 or RE3060AX:8

60" [1524mm] Tub/Shower w/ Removable Access Panel, Molded Shelves & 4 or 8 Jet Whirlpool Package

| Clarion BATHWARE                         | Phone: (814) 226-5374<br>Toll Free: (800) 576-9228<br>Fax: (814) 226-0730<br>www.clarionbathware.com | Signatures For Approval: Customer: Arch./Engr: | Date: | Dwg. #<br>RE3060AX<br>-4&8 JETCUT |
|------------------------------------------|------------------------------------------------------------------------------------------------------|------------------------------------------------|-------|-----------------------------------|
| 44 Amsler Ave.<br>Shippenville, PA 16254 |                                                                                                      | Quote #: Job Name:                             |       | Dwg. By: CAL<br>DATE: 5/5/2021    |