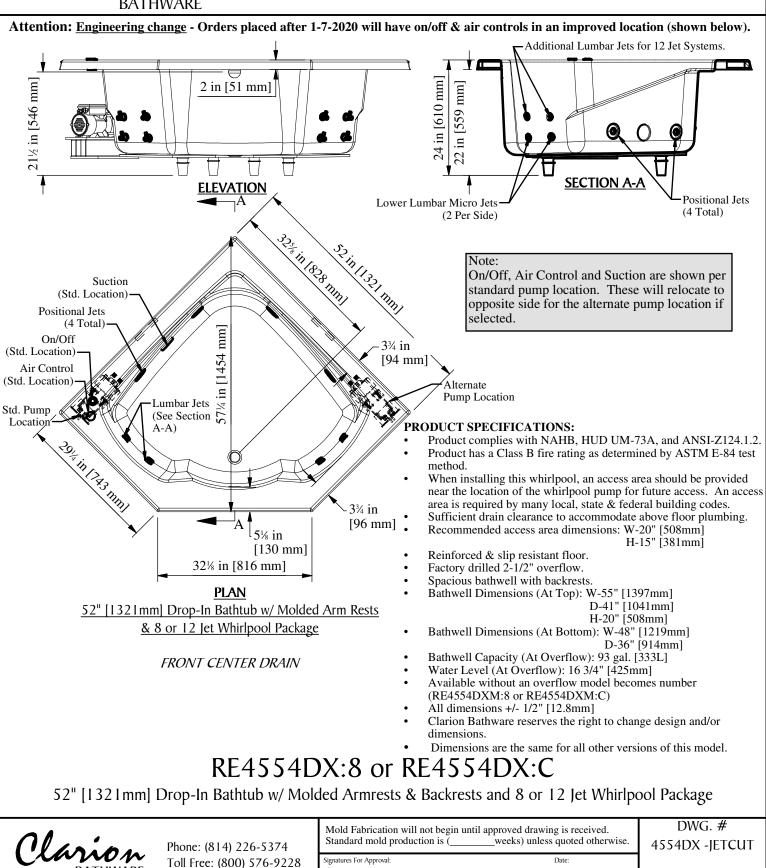

Fax: (814) 226-0730 Shippenville, PA 16254 www.clarionbathware.com

Amsler Ave

Customer: Clarion Engineer: Clarion SVP of Sales: \*\*\*IMPOTANT NOTICE\*\*\*

By: NMH

Date: 1/7/2019

Clarion bathware reserces the right to change the design and/or dimensions of its products at any time. This drawing may have been updaed since this publication was issued. Before placing an order for any product, refer to our website at www.clarionbathware.com to obtain the most current drawings for any products that you wish to purchase. Compare the date of revision of the drawing that you have with the one on the drawing on our website. If you do not have internet access, please call your sales representative or Clarion Bathware's sales department at 1-800-576-9228.