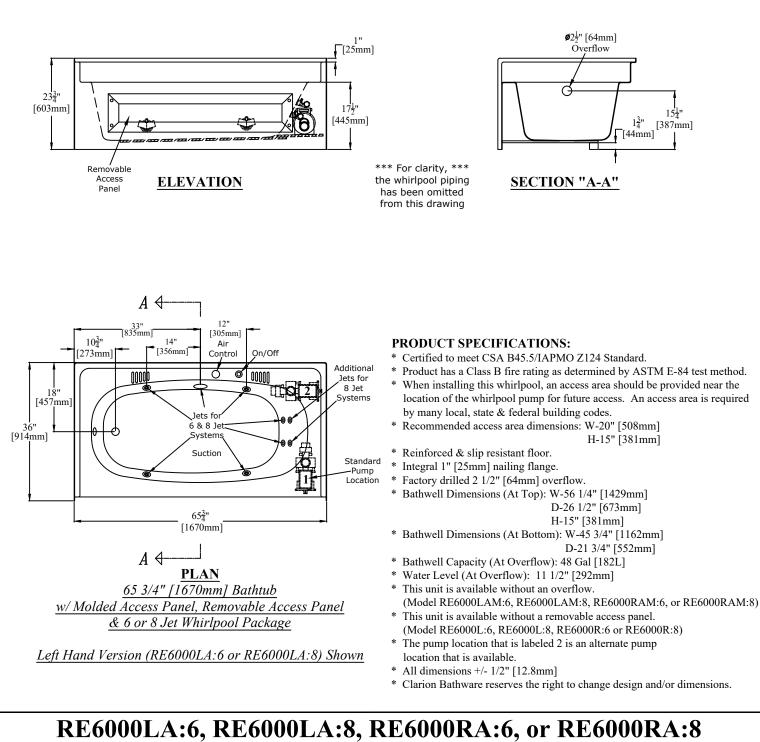

64 3/4" [1670mm] Bathtub w/ Molded Soap Holders, Left or Right Hand Drain, 6 or 8 Jet Whirlpool Package, & Removable Access Panel

| Clarion<br>BATHWARE                      | Phone: (814) 226-5374<br>Toll Free: (800) 576-9228 | Signatures For Approval:<br>Customer:<br>Arch./Engr: |  | Date: | Dwg. #<br>RE6000LA or RA<br>-6&8 JETCUT |
|------------------------------------------|----------------------------------------------------|------------------------------------------------------|--|-------|-----------------------------------------|
| 44 Amsler Ave.<br>Shippenville, PA 16254 | Fax: (814) 226-0730<br>www.clarionbathware.com     | Quote #:<br>Job Name:                                |  |       | Dwg. By: CAL<br>DATE: 5/4/2021          |

\*\*\* IMPORTANT NOTICE \*\*\*

Clarion Bathware