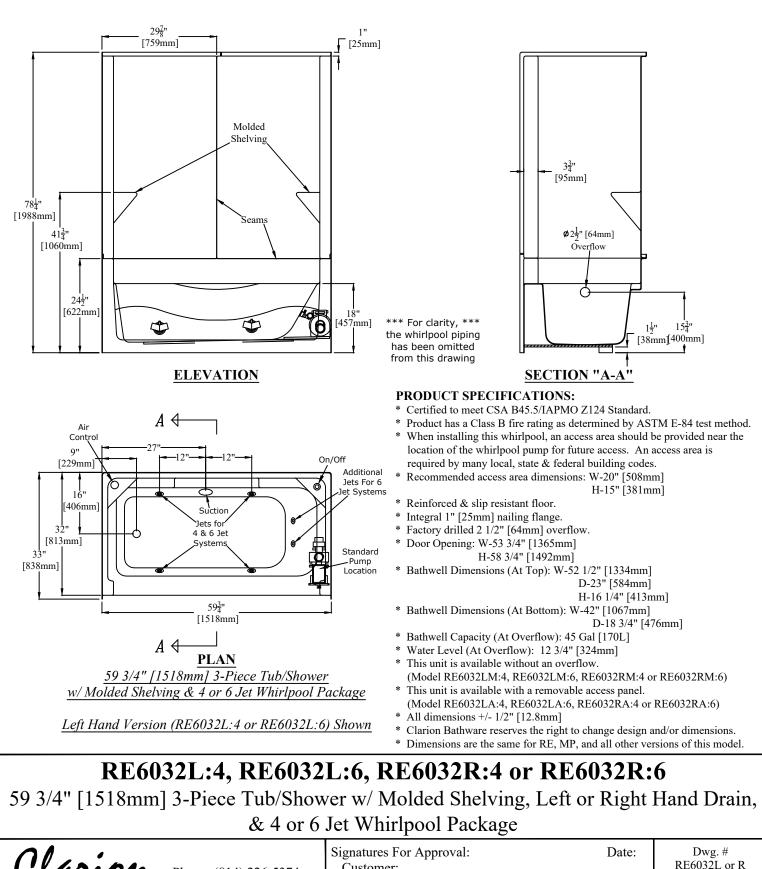

| BATHWARE                                 | Phone: (814) 226-5374<br>Toll Free: (800) 576-9228<br>Fax: (814) 226-0730<br>www.clarionbathware.com | Customer:<br>Arch./Engr: | Approval: | Date: | Dwg. #<br>RE6032L or R<br>-4&6 JETCUT |
|------------------------------------------|------------------------------------------------------------------------------------------------------|--------------------------|-----------|-------|---------------------------------------|
| 44 Amsler Ave.<br>Shippenville, PA 16254 |                                                                                                      | Quote #:<br>Job Name:    |           |       | Dwg. By: CAL<br>DATE: 5/18/2021       |

\*\*\* IMPORTANT NOTICE \*\*\*

Clarion Bathware reserves the right to change the design and