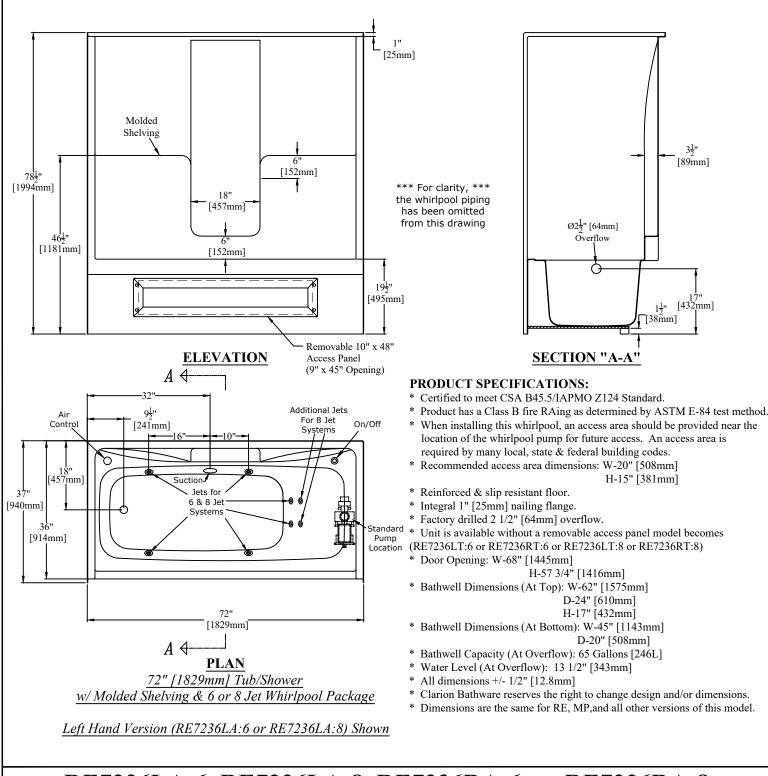

## RE7236LA:6, RE7236LA:8, RE7236RA:6, or RE7236RA:8

72" [1829mm] Tub/Shower w/ Removable Access Panel Molded Shelving & 6 or 8 Jet Whirlpool Package

| Clarion BATHWARE                         | Phone: (814) 226-5374<br>Toll Free: (800) 576-9228<br>Fax: (814) 226-0730<br>www.clarionbathware.com | Signatures For Approval: Customer: Arch./Engr: | Date: | Dwg. #<br>RE7236LA or RA<br>-6&8 JETCUT |
|------------------------------------------|------------------------------------------------------------------------------------------------------|------------------------------------------------|-------|-----------------------------------------|
| 44 Amsler Ave.<br>Shippenville, PA 16254 |                                                                                                      | Quote #: Job Name:                             |       | Dwg. By: CAL<br>DATE: 5/5/2021          |