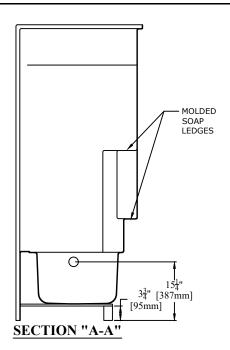

H-15" [381mm]

- \* Reinforced & slip resistant floor.
- Integral 1" [25mm] nailing flange.
- Spacious bathwell.
- Molded soap ledges.
- Factory drilled 2 1/2" [64mm] overflow.
- \* Door Opening: W-55 5/8" [1413mm]

H-57 1/2" [1461mm]

\* Bathwell Dimensions (At Top): W-53 1/4" [1353mm]

D-22 1/4" [565mm]

H-13 1/4" [337mm]

\* Bathwell Dimensions (At Bottom): W-46 1/2" [1181mm] D-20 1/2" [521mm]

- Bathwell Capacity (At Overflow): 40 Gal [151L]
- Water Level (At Overflow): 9 1/2" [241mm]
- On a 6 jet system the pump will stick out up to 2" from the rough-in dimensions.
- Accepts Clarion Bathware Model 962 Cap. (Adds 9" [229mm] to the overall height)
- All dimensions +/- 1/2" [12.8mm]
- A version without an above the floor rough (RE7905L:4, RE7905L:6,