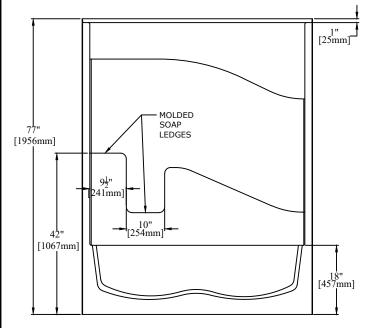

**ELEVATION** 

H-15" [381mm]

- \* Reinforced & slip resistant floor.
- Integral 1" [25mm] nailing flange.
- Spacious bathwell.
- Molded soap ledges.
- Factory drilled 2 1/2" [64mm] overflow.
- \* Door Opening: W-55 5/8" [1413mm]

H-57 1/2" [1461mm]

\* Bathwell Dimensions (At Top): W-53 1/4" [1353mm]

D-22 1/4" [565mm]

H-13 1/4" [337mm]

\* Bathwell Dimensions (At Bottom): W-46 1/2" [1181mm] D-20 1/2" [521mm]

- Bathwell Capacity (At Overflow): 40 Gal [151L]
- Water Level (At Overflow): 9 1/2" [241mm]
- On a 6 jet system the pump will stick out up to 2" from the rough-in dimensions.
- Accepts Clarion Bathware Model 962 Cap. (Adds 9" [229mm] to the overall height)
- All dimensions +/- 1/2" [12.8mm]
- A version without an above the floor rough (RE7905L:4, RE7905L:6,