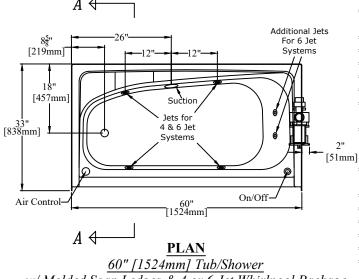

w/ Molded Soap Ledges & 4 or 6 Jet Whirlpool Package

Left Hand Version (RE7905L:4 or RE7905L:6) Shown

## RE7905L:4, RE7905L:6, RE7905R:4 or RE7905R:6

60" [1524mm] Tub/Shower w/ Molded Soap Ledges & 4 or 6 Jet Whirlpool Package

44 Amsler Ave.

Shippenville, PA 16254

Phone: (814) 226-5374 Toll Free: (800) 576-9228 Fax: (814) 226-0730 www.clarionbathware.com Signatures For Approval: Date: RE7905L or R Customer: -4&6 JETCUT Arch./Engr: Ouote #: Dwg. By: CAL Job Name: DATE: 5/10/2021