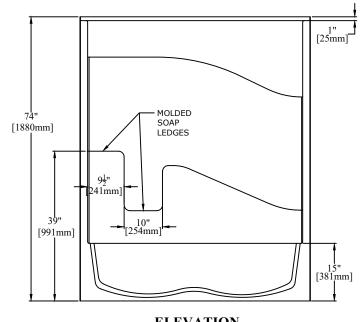

## **ELEVATION**

H-15" [381mm]

- \* Reinforced & slip resistant floor.
- Integral 1" [25mm] nailing flange.
- Spacious bathwell.
- Molded soap ledges.
- Factory drilled 2 1/2" [64mm] overflow.
- Door Opening: W-55 5/8" [1413mm]

H-57 1/2" [1461mm]

Bathwell Dimensions (At Top): W-53 1/4" [1353mm]

D-22 1/4" [565mm]

H-13 1/4" [337mm]

\* Bathwell Dimensions (At Bottom): W-46 1/2" [1181mm]

D-20 1/2" [521mm]

Dwg.#

- \* Bathwell Capacity (At Overflow): 40 Gal [151L]
- \* Water Level (At Overflow): 9 1/2" [241mm]
- \* On a 6 jet system the pump will stick out up to 2" from the rough-in dimensions.
- \* Accepts Clarion Bathware Model 962 Cap. (Adds 9" [229mm] to the overall height)
- \* All dimensions +/- 1/2" [12.8mm]
- A version with an above the floor rough (RE7905LX:4, RE7905LX:6, RE7905RX:4 or RE7905RX:6) is available.
- Clarion Bathware reserves the right to change design and/or dimensions.
- \* Dimensions are the same for RE, MP, and all other versions of this product.