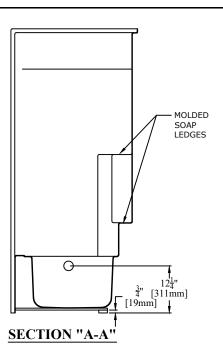

H-15" [381mm]

- \* Reinforced & slip resistant floor.
- Integral 1" [25mm] nailing flange.
- Spacious bathwell.
- Molded soap ledges.
- Factory drilled 2 1/2" [64mm] overflow.
- Door Opening: W-55 5/8" [1413mm]

H-57 1/2" [1461mm]

Bathwell Dimensions (At Top): W-53 1/4" [1353mm]

D-22 1/4" [565mm]

H-13 1/4" [337mm]

\* Bathwell Dimensions (At Bottom): W-46 1/2" [1181mm]

D-20 1/2" [521mm]

Dwg.#

- \* Bathwell Capacity (At Overflow): 40 Gal [151L]
- \* Water Level (At Overflow): 9 1/2" [241mm]
- \* On a 6 jet system the pump will stick out up to 2" from the rough-in dimensions.
- \* Accepts Clarion Bathware Model 962 Cap. (Adds 9" [229mm] to the overall height)
- \* All dimensions +/- 1/2" [12.8mm]
- A version with an above the floor rough (RE7905LX:4, RE7905LX:6, RE7905RX:4 or RE7905RX:6) is available.
- Clarion Bathware reserves the right to change design and/or dimensions.
- \* Dimensions are the same for RE, MP, and all other versions of this product.