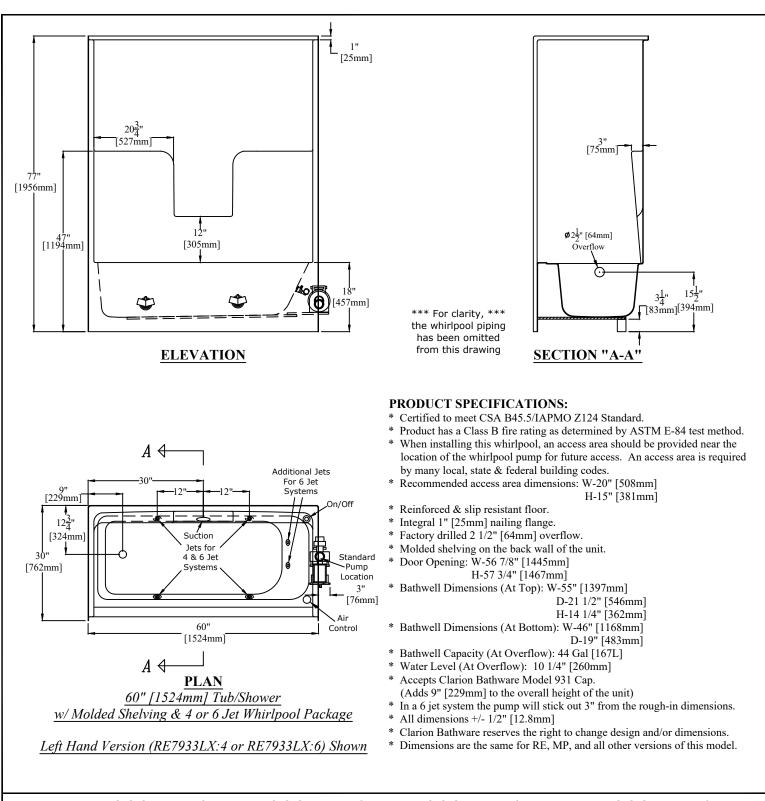

## **RE7933LX:4, RE7933LX:6, RE7933RX:4, or RE7933RX:6** 60" [1524mm] Tub/Shower w/ Molded Shelving & 4 or 6 Jet Whirlpool Package

| Clarion<br>BATHWARE                      | Phone: (814) 226-5374<br>Toll Free: (800) 576-9228<br>Fax: (814) 226-0730<br>www.clarionbathware.com | Signatures For Approval:<br>Customer:<br>Arch./Engr: |  | Date: | Dwg. #<br>RE7933LX or RT<br>-4&6 JETCUT |
|------------------------------------------|------------------------------------------------------------------------------------------------------|------------------------------------------------------|--|-------|-----------------------------------------|
| 44 Amsler Ave.<br>Shippenville, PA 16254 |                                                                                                      | Quote #:<br>Job Name:                                |  |       | Dwg. By: CAL<br>DATE: 5/11/2021         |