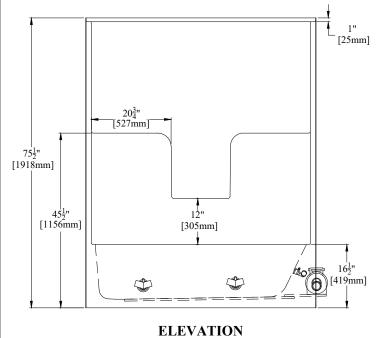

## PRODUCT SPECIFICATIONS:

- \* Certified to meet CSA B45.5/IAPMO Z124 Standard.
- \* Product has a Class B fire rating as determined by ASTM E-84 test method.
- \* When installing this whirlpool, an access area should be provided near the location of the whirlpool pump for future access. An access area is required by many local, state & federal building codes.
- \* Recommended access area dimensions: W-20" [508mm] H-15" [381mm]
- \* Reinforced & slip resistant floor.
- \* Integral 1" [25mm] nailing flange.
- \* Factory drilled 2 1/2" [64mm] overflow.
- \* Molded shelving on the back wall of the unit.
- \* Door Opening: W-56 7/8" [1445mm] H-57 3/4" [1467mm]
- \* Bathwell Dimensions (At Top): W-55" [1397mm]

D-21 1/2" [546mm]

H-14 1/4" [362mm]

Dwg. # RE7933L or R

-4&6 JETCUT

Dwg. By: CAL

DATE: 5/11/2021

- \* Bathwell Dimensions (At Bottom): W-46" [1168mm] D-19" [483mm]
- \* Bathwell Capacity (At Overflow): 44 Gal [167L]
- \* Water Level (At Overflow): 10 1/4" [260mm]
- \* Accepts Clarion Bathware Model 931 Cap. (Adds 9" [229mm] to the overall height of the unit)
- \* In a 6 jet system the pump will stick out 3" from the rough-in dimensions.
- \* All dimensions +/- 1/2" [12.8mm]
- \* Clarion Bathware reserves the right to change design and/or dimensions.
- \* Dimensions are the same for RE, MP, and all other versions of this model.