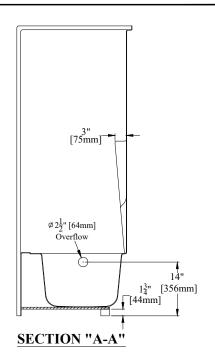

## PRODUCT SPECIFICATIONS:

- \* Certified to meet CSA B45.5/IAPMO Z124 Standard.
- \* Product has a Class B fire rating as determined by ASTM E-84 test method.
- \* When installing this whirlpool, an access area should be provided near the location of the whirlpool pump for future access. An access area is required by many local, state & federal building codes.
- \* Recommended access area dimensions: W-20" [508mm] H-15" [381mm]
- \* Reinforced & slip resistant floor.
- \* Integral 1" [25mm] nailing flange.
- \* Factory drilled 2 1/2" [64mm] overflow.
- \* Molded shelving on the back wall of the unit.
- \* Door Opening: W-56 7/8" [1445mm] H-57 3/4" [1467mm]
- \* Bathwell Dimensions (At Top): W-55" [1397mm]

D-21 1/2" [546mm]

H-14 1/4" [362mm]

Dwg. # RE7933L or R

-4&6 JETCUT

Dwg. By: CAL

DATE: 5/11/2021

- \* Bathwell Dimensions (At Bottom): W-46" [1168mm] D-19" [483mm]
- \* Bathwell Capacity (At Overflow): 44 Gal [167L]
- \* Water Level (At Overflow): 10 1/4" [260mm]
- \* Accepts Clarion Bathware Model 931 Cap. (Adds 9" [229mm] to the overall height of the unit)
- \* In a 6 jet system the pump will stick out 3" from the rough-in dimensions.
- \* All dimensions +/- 1/2" [12.8mm]
- \* Clarion Bathware reserves the right to change design and/or dimensions.
- \* Dimensions are the same for RE, MP, and all other versions of this model.