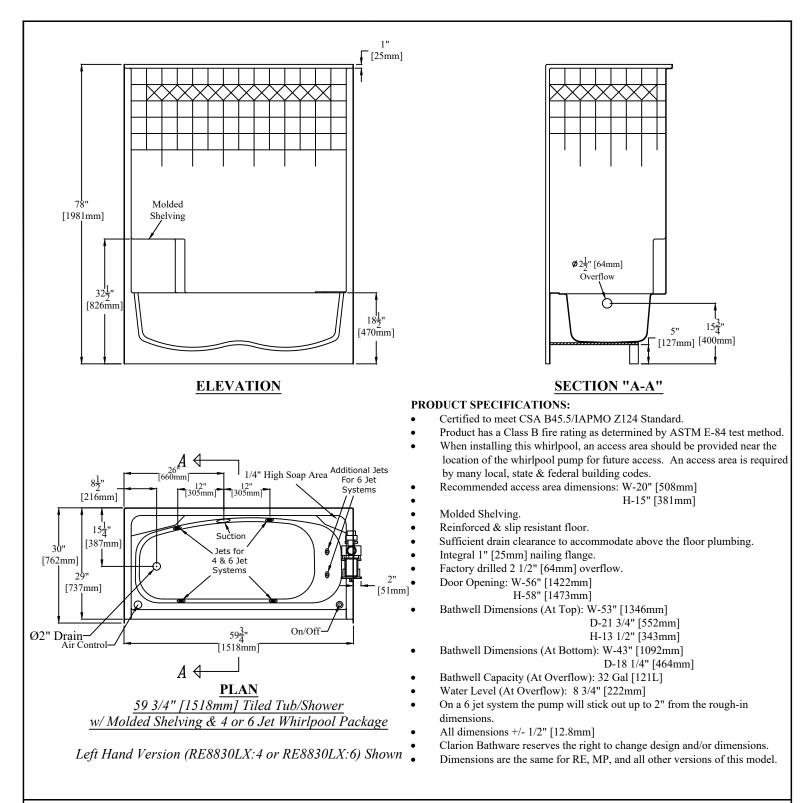

## **RE8830LX:4, RE8830LX:6, RE8830RX:4 or RE8830RX:6**

59 3/4" Tiled Tub/Shower w/ 18-1/2" Apron, Molded Shelving & 4 or 6 Jet Whirlpool Package

| Clarion<br>BATHWARE                      | Phone: (814) 226-5374<br>Toll Free: (800) 576-9228<br>Fax: (814) 226-0730<br>www.clarionbathware.com | Signatures For Approval:<br>Customer:<br>Arch./Engr: | Date: | Dwg. #<br>RE8830LX or RX<br>- 4&6 JETCUT |
|------------------------------------------|------------------------------------------------------------------------------------------------------|------------------------------------------------------|-------|------------------------------------------|
| 44 Amsler Ave.<br>Shippenville, PA 16254 |                                                                                                      | Quote #:                                             |       | Dwg. By: CAL<br>DATE: 5/11/2021          |