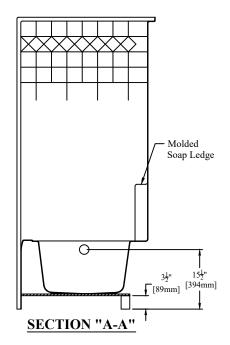

- PRODUCT SPECIFICATIONS:
  Product material Acrylix<sup>TM</sup> surface with fiberglass composite reinforcement.
- Certified to meet CSA B45.5/IAPMO Z124 Standard.
- This unit can be reinforced to meet the accessibility requirements for Type B dwellings upon request.
- When properly accessorized and installed, product meets requirements of ADA (2010 Std), ICC/ANSI A117.1-2017, ABA or UFAS.
- When installing this whirlpool, an access area should be provided near the location of the whirlpool pump for future access. An access area is required by many local, state & federal building codes.
- Recommended access area dimensions: W-20" [508mm] x H-15" [381mm]
- Product has a Class B fire rating as determined by ASTM E-84 test method.
- Sufficient drain clearance to accommodate above the floor plumbing.
- Reinforced & slip resistant floor.
- Spacious bathing well with molded arm rests.
- Simulated tile walls with molded shelving.
- Integral 1" [25mm] nailing flange.
- Factory drilled 2 1/2" [64mm] overflow.
- Door Opening: W-56" [1422mm] x H-56 1/2" [1435mm]
- Bathwell Dimensions (At Top): W-53 1/2" [1359mm] x D-21 1/4" [540mm] x H-13 1/2" [343mm]
- Bathwell Dimensions (At Bottom): W-45" [1143mm] x D-18" [457mm]
- Bathwell Capacity (At Overflow): 48 Gal [182L]
- Water Level (At Overflow): 10" [254mm]
- All dimensions +/- 1/2" [12.8mm]
- Clarion Bathware reserves the right to change design and/or dimensions.
- Dimensions are the same for RE, MP, and all other versions of this model.