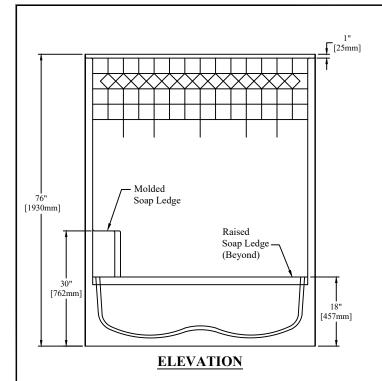

- PRODUCT SPECIFICATIONS:
  Product material Acrylix<sup>TM</sup> surface with fiberglass composite reinforcement.
- Certified to meet CSA B45.5/IAPMO Z124 Standard.
- This unit can be reinforced to meet the accessibility requirements for Type B dwellings upon request.
- When properly accessorized and installed, product meets requirements of ADA (2010 Std), ICC/ANSI A117.1-2017, ABA or UFAS.
- When installing this whirlpool, an access area should be provided near the location of the whirlpool pump for future access. An access area is required by many local, state & federal building codes.
- Recommended access area dimensions: W-20" [508mm] x H-15" [381mm]
- Product has a Class B fire rating as determined by ASTM E-84 test method.
- Sufficient drain clearance to accommodate above the floor plumbing.
- Reinforced & slip resistant floor.
- Spacious bathing well with molded arm rests.
- Simulated tile walls with molded shelving.
- Integral 1" [25mm] nailing flange.
- Factory drilled 2 1/2" [64mm] overflow.
- Door Opening: W-56" [1422mm] x H-56 1/2" [1435mm]
- Bathwell Dimensions (At Top): W-53 1/2" [1359mm] x D-21 1/4" [540mm] x H-13 1/2" [343mm]
- Bathwell Dimensions (At Bottom): W-45" [1143mm] x D-18" [457mm]
- Bathwell Capacity (At Overflow): 48 Gal [182L]
- Water Level (At Overflow): 10" [254mm]
- All dimensions +/- 1/2" [12.8mm]
- Clarion Bathware reserves the right to change design and/or dimensions.
- Dimensions are the same for RE, MP, and all other versions of this model.