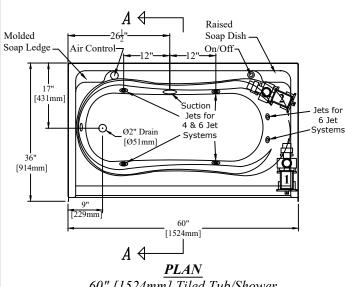

- PRODUCT SPECIFICATIONS:
  Product material Acrylix<sup>TM</sup> surface with fiberglass composite reinforcement.
- Certified to meet CSA B45.5/IAPMO Z124 Standard.
- This unit can be reinforced to meet the accessibility requirements for Type B dwellings upon request.
- When properly accessorized and installed, product meets requirements of ADA (2010 Std), ICC/ANSI A117.1-2017, ABA or UFAS.
- When installing this whirlpool, an access area should be provided near the location of the whirlpool pump for future access. An access area is required by many local, state & federal building codes.
- Recommended access area dimensions: W-20" [508mm] x H-15" [381mm]
- Product has a Class B fire rating as determined by ASTM E-84 test method.
- Sufficient drain clearance to accommodate above the floor plumbing.
- Reinforced & slip resistant floor.
- Spacious bathing well with molded arm rests.
- Simulated tile walls with molded shelving.
- Integral 1" [25mm] nailing flange.
- Factory drilled 2 1/2" [64mm] overflow.
- Door Opening: W-56" [1422mm] x H-56 1/2" [1435mm]
- Bathwell Dimensions (At Top): W-53 1/2" [1359mm] x D-21 1/4" [540mm] x H-13 1/2" [343mm]
- Bathwell Dimensions (At Bottom): W-45" [1143mm] x D-18" [457mm]
- Bathwell Capacity (At Overflow): 48 Gal [182L]
- Water Level (At Overflow): 10" [254mm]
- All dimensions +/- 1/2" [12.8mm]
- Clarion Bathware reserves the right to change design and/or dimensions.
- Dimensions are the same for RE, MP, and all other versions of this model.