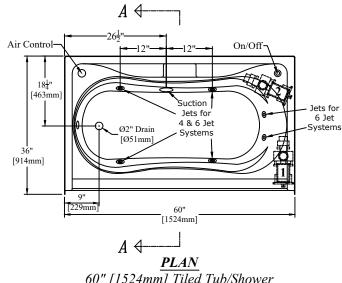

## **PRODUCT SPECIFICATIONS:**

- \* Certified to meet CSA B45.5/IAPMO Z124 Standard.
- \* Product has a Class B fire rating as determined by ASTM E-84 test method.
- \* When installing this whirlpool, an access area should be provided near the location of the whirlpool pump for future access. An access area is required by many local, state & federal building codes.
- \* Recommended access area dimensions: W-20" [508mm] H-15" [381mm]
- Reinforced & slip resistant floor.
- \* Sufficient drain clearance to accommodate above the floor plumbing.
- \* Integral 1" [25mm] nailing flange.
- \* Spacious bathing well with molded arm rests.
- \* Simulated tile walls
- \* Molded shelving.
- \* Factory drilled 2-1/2" overflow.
- Door Opening: W-56" [1422mm]
- H-56 1/2" [1435mm]
- \* Bathwell Dimensions (At Top): W-53 1/2" [1359mm]
  - D-21 1/4" [540mm]
  - H-13 1/2" [343mm]
- \* Bathwell Dimensions (At Bottom): W-45" [1143mm]
  - D-18" [457mm]
- Bathwell Capacity (At Overflow): 43 gal. [163L]
  Water Level (At Overflow): 10" [254mm]
- \* All dimensions +/- 1/2" [12.8mm]
- \* Clarion Bathware reserves the right to change design and/or dimensions.
- \* Dimensions are the same for RE, MP, and all other versions of this model.

Left Hand Version (RE8836LX:4 & RE8836LX:6) Shown