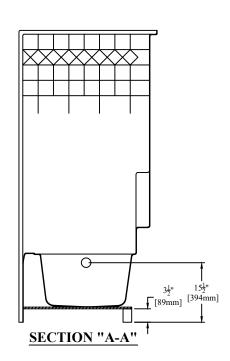

## **PRODUCT SPECIFICATIONS:**

- \* Certified to meet CSA B45.5/IAPMO Z124 Standard.
- \* Product has a Class B fire rating as determined by ASTM E-84 test method.
- \* When installing this whirlpool, an access area should be provided near the location of the whirlpool pump for future access. An access area is required by many local, state & federal building codes.
- \* Recommended access area dimensions: W-20" [508mm] H-15" [381mm]
- Reinforced & slip resistant floor.
- \* Sufficient drain clearance to accommodate above the floor plumbing.
- \* Integral 1" [25mm] nailing flange.
- \* Spacious bathing well with molded arm rests.
- \* Simulated tile walls
- \* Molded shelving.
- \* Factory drilled 2-1/2" overflow.
- Door Opening: W-56" [1422mm]
- H-56 1/2" [1435mm]
- \* Bathwell Dimensions (At Top): W-53 1/2" [1359mm]
  - D-21 1/4" [540mm]
  - H-13 1/2" [343mm]
- \* Bathwell Dimensions (At Bottom): W-45" [1143mm]
  - D-18" [457mm]
- Bathwell Capacity (At Overflow): 43 gal. [163L]
  Water Level (At Overflow): 10" [254mm]
- \* All dimensions +/- 1/2" [12.8mm]
- \* Clarion Bathware reserves the right to change design and/or dimensions.
- \* Dimensions are the same for RE, MP, and all other versions of this model.