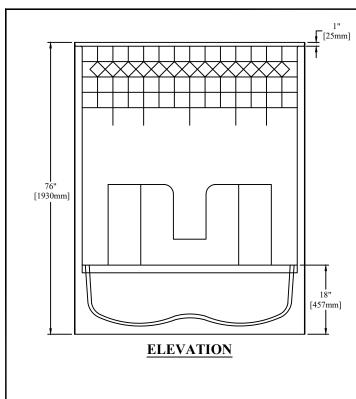

## **PRODUCT SPECIFICATIONS:**

- \* Certified to meet CSA B45.5/IAPMO Z124 Standard.
- \* Product has a Class B fire rating as determined by ASTM E-84 test method.
- \* When installing this whirlpool, an access area should be provided near the location of the whirlpool pump for future access. An access area is required by many local, state & federal building codes.
- \* Recommended access area dimensions: W-20" [508mm] H-15" [381mm]
- Reinforced & slip resistant floor.
- \* Sufficient drain clearance to accommodate above the floor plumbing.
- \* Integral 1" [25mm] nailing flange.
- \* Spacious bathing well with molded arm rests.
- \* Simulated tile walls
- \* Molded shelving.
- \* Factory drilled 2-1/2" overflow.
- Door Opening: W-56" [1422mm]
- H-56 1/2" [1435mm]
- \* Bathwell Dimensions (At Top): W-53 1/2" [1359mm]
  - D-21 1/4" [540mm]
  - H-13 1/2" [343mm]
- \* Bathwell Dimensions (At Bottom): W-45" [1143mm]
  - D-18" [457mm]
- Bathwell Capacity (At Overflow): 43 gal. [163L]
  Water Level (At Overflow): 10" [254mm]
- \* All dimensions +/- 1/2" [12.8mm]
- \* Clarion Bathware reserves the right to change design and/or dimensions.
- \* Dimensions are the same for RE, MP, and all other versions of this model.