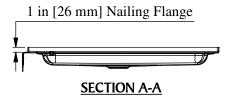

Water Migration Channel

- Integral 1" [25mm] nailing flange.
- All dimensions +/- 1/2" [12.8mm]
- Clarion Bathware reserves the right to change design and/or dimensions.