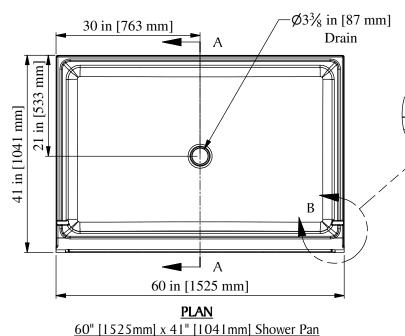

w/ 4" [101mm] Threshold

**CENTER DRAIN** 

Nailing Flange DETAIL B

Water Retention Line

## SP6041

60" [1525mm] x 41" [1041mm] Shower Pan w/ 4" [101mm] Threshold & Center Drain

Shippenville, PA 16254

Phone: (814) 226-5374 Toll Free: (800) 576-9228 Fax: (814) 226-0730 www.clarionbathware.com

DWG. # Signatures For Approval: Date: SP6041 -CUT Customer: Arch./Engr: By: CAL Quote #: Date: 5/10/2021 Iob Name: