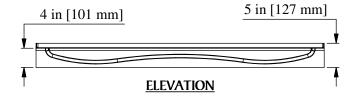

w/ 4" [101mm] Threshold

**CENTER DRAIN** 

Nailing Flange DETAIL B

Water Retention Line

## SP6041

60" [1525mm] x 41" [1041mm] Shower Pan w/ 4" [101mm] Threshold & Center Drain

Shippenville, PA 16254

Phone: (814) 226-5374 Toll Free: (800) 576-9228 Fax: (814) 226-0730 www.clarionbathware.com

DWG. # Signatures For Approval: Date: SP6041 -CUT Customer: Arch./Engr: By: CAL Quote #: Date: 5/10/2021 Iob Name: