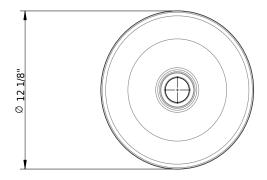

## **Technical Information**

Bowl configuration single
Bowl depth 2 3/4"
Bowl size Ø 12 1/4"
Drain hole diameter 1 3/4"