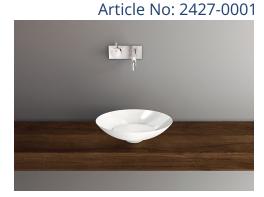

# Schmidlin IRIS

12 ¼ x 12 ¼ x 3 inch

# **Options**

☐ CE1 CLEANEFFECT

12/22/2022 Subject to technical changes.

12 ¼ x 12 ¼ x 3 inch Article No: 2427-0001