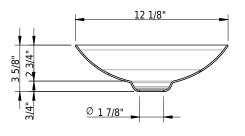

## **Technical Information**

Bowl configuration single
Bowl depth 2 3/4"
Bowl size Ø 12 1/4"
Drain hole diameter 1 3/4"