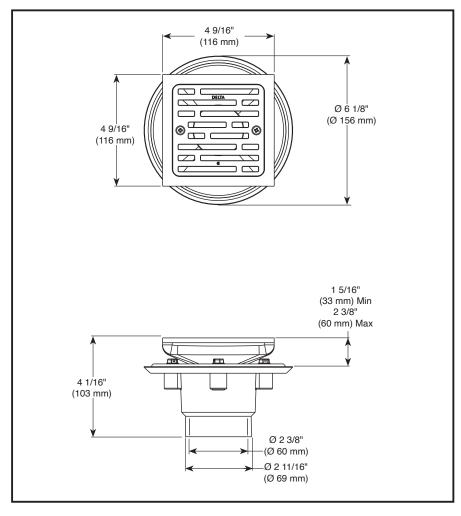

## **STANDARD SPECIFICATIONS:**

- PVC and brass construction
- Upper body is adjustable to allow for easy height adjustment
- For use with tile installations
- Removable strainer grate
- 2" PVC pipe connection