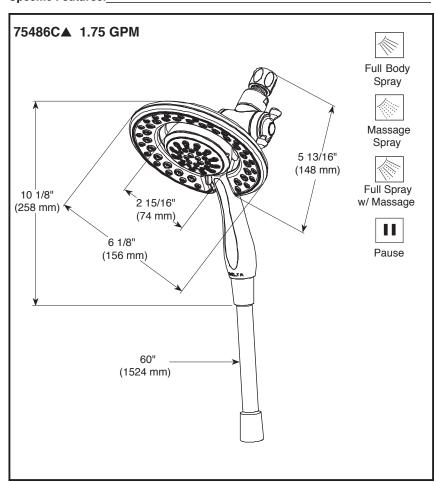

## **STANDARD SPECIFICATIONS:**

- Maximum 1.75 at 80 psi, 6.6 L/min @ 550 kPa
- 60" (1524 mm) metal hose
- Easy turn dial to change sprays
- 6" fixed shower head with extra-wide spray
- Shower with four spray settings pause is a non-positive
- Adjustable shower arm mounting hands-free showering
- Diverter allows for single or shared operation of the shower head and hand shower