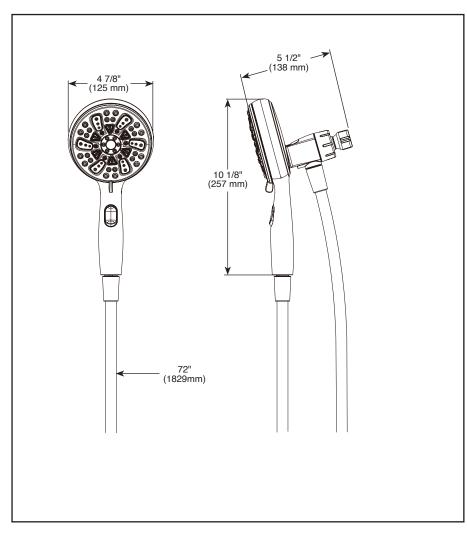

### **STANDARD SPECIFICATIONS:**

- Maximum flow rate 1.75 gpm @ 80 psi, 6.6 L/min @ 550 kPa
- Multiple hand shower spray settings pause is a non-positive shut-off
- Push-button activates pause mode
- Easy-turn dial to change hand shower sprays.
- SureDock<sup>TM</sup> Magnetic allows for easy and secure docking for hands-free showering
- 72" (1829 mm) metal hose
- 72" (1829 mm) UltraFlex® hose (BL finish only)