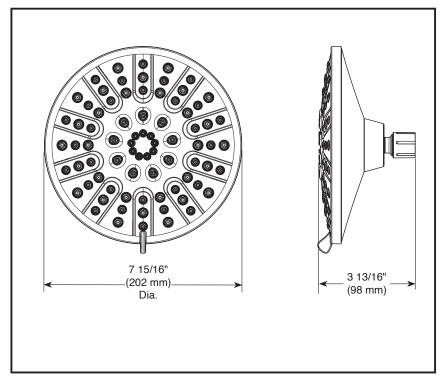

#### **STANDARD SPECIFICATIONS:**

- Maximum 1.75 gpm @ 80 psi, 6.6 L/min @ 550 kPa
- Shower head with 4 spray settings; pause is a non-positive shut-off
- Change spray modes with easy turn dial
- Ball connector swivel angle is 36° (18° per side)
- Fits standard 1/2 -14 NPT pipe fitting