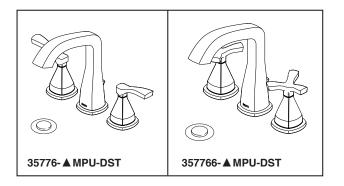

# BATHROOM FAUCETS

- Stryke<sup>™</sup> Collection
- Two Handle Widespread Deck Mount