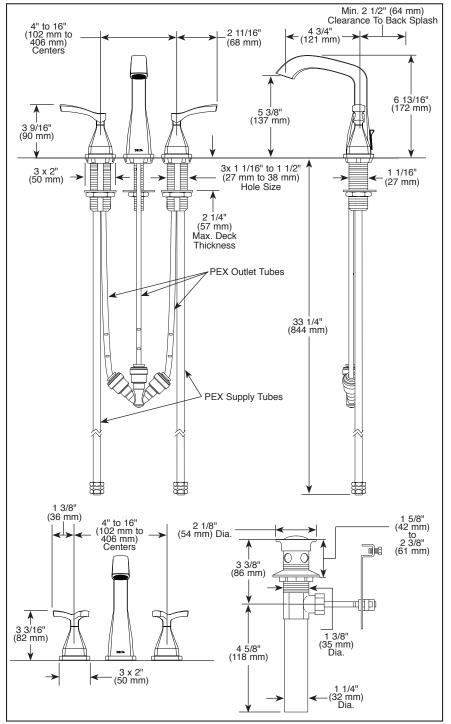

# **STANDARD SPECIFICATIONS:**

- Max. flow rate 1.2 gpm @ 60 psi, 4.5 L/min @ 414 kPa
- Three hole mount
- Solid brass fabricated end valve
- 1/4 turn stops
  - Hot and cold stems are interchangeable
  - Diamond coated ceramic cartridge
  - 3/8" O.D. straight PEX supply tubes
  - Models have metal drain with pop-up type fitting with plated flange and stopper