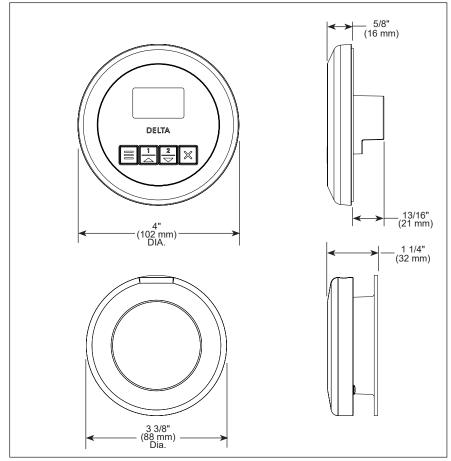

#### **STEAM CONTROL FEATURES:**

- Programmable time and temperature
- Temperature range 60°F min to 125°F max
- Time programmable up to 60 minutes
- Digital display of ambient temperature, set temperature, and elapsed time
- 2 User presets
- Patented Dual Sensor Technology: The control features dual temperature sensors that deliver extremely accurate temperature precision to smoothly regulate the steam shower environment

## STEAM CONTROL STANDARD SPECIFICATIONS:

- Surface Mount 1 1/2" hole required
- · Must mount inside the steam room
- The multi-conductor cable should be run through 3/4" conduit to protect cable from damage and to facilitate easy replacement.
- Mount control near seating area and not above Steam head.
- Control should be mounted 48" above the floor
- Required Electrical Service: Low-voltage connection from 5GE-SMP series generators via multiconductor cable (supplied with steam generator)
- Model is not compatible with 5SP-MU-3 audio accessory