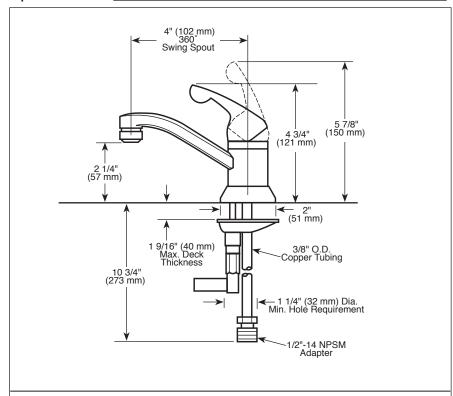

## STANDARD SPECIFICATIONS:

- Max. 1.2 gpm @ 60 psi, 4.5 L/min @ 414 kPa
- One hole mount
- Solid brass fabricated body
- Spout rotates 360°
- Control mechanism shall be of the stainless steel ball type with replaceable non-metallic seats operating in stainless steel lined sockets.