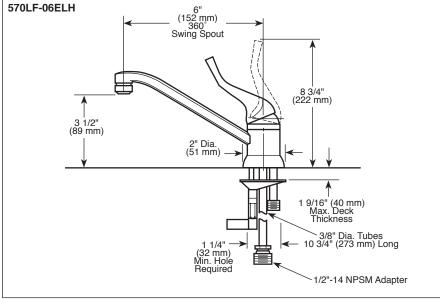

## STANDARD SPECIFICATIONS:

- Max. 1.2 gpm @ 60 psi, 4.5 L/min @ 414 kPa
- One hole mount
- Solid brass fabricated body
- Spout rotates 360°
- Control mechanism shall be of the stainless steel ball type with replaceable non-metallic seats operating in stainless steel lined sockets.