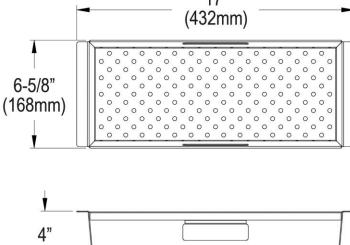

## PRODUCT SPECIFICATIONS

Elkay Circuit Chef Stainless Steel 17" x 6-5/8" x 4" Colander. Overall dimensions are 17" x 6-5/8" x 4".

Made of Stainless Steel

Custom designed colanders are:

- Ideal for straining or draining fruits and vegetables.
- · Custom designed to fit your sink.

| Material:          | Stainless Steel   |
|--------------------|-------------------|
| Finish:            | Lustrous Satin    |
| Dimensions:        | 17" x 6-5/8" x 4" |
| Mounting Hardware: | No                |