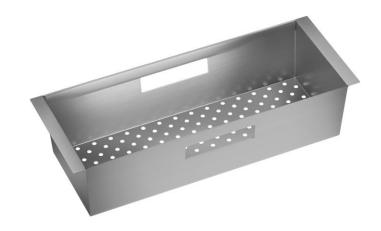

## Elkay Circuit Chef Stainless Steel 17" x 6-5/8" x 4" Colander Model(s) CS3045SC

## PRODUCT SPECIFICATIONS

Elkay Circuit Chef Stainless Steel 17" x 6-5/8" x 4" Colander. Overall dimensions are 17" x 6-5/8" x 4".

Made of Stainless Steel

Custom designed colanders are:

- Ideal for straining or draining fruits and vegetables.
- · Custom designed to fit your sink.

| Material:          | Stainless Steel   |
|--------------------|-------------------|
| Finish:            | Lustrous Satin    |
| Dimensions:        | 17" x 6-5/8" x 4" |
| Mounting Hardware: | No                |