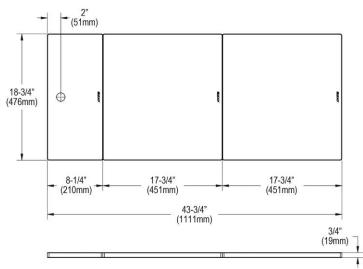

## PRODUCT SPECIFICATIONS

Elkay Circuit Chef Cherry Wood 43-3/4"  $\times$  18-3/4"  $\times$  3/4" Cutting Boards. Overall dimensions are 43-3/4"  $\times$  18-3/4"  $\times$  3/4". Made of Solid Cherry (Hardwood).

Cutting board is neither dishwasher nor microwave safe. Since most are designed to sit on the flange of the sink, they are not recommended for undermount sinks that have less than a 1/2" reveal.

| Material:   | Solid Cherry (Hardwood)  |
|-------------|--------------------------|
| Dimensions: | 43-3/4" x 18-3/4" x 3/4" |