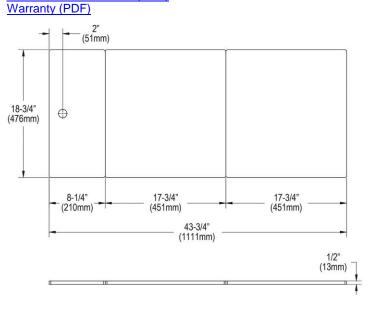

## **PRODUCT SPECIFICATIONS**

Elkay Circuit Chef White Polymer 43-3/4" x 18-3/4" x 1/2" Cutting Boards. Overall dimensions are 43-3/4" x 18-3/4" x 1/2". Made of Polymer.

Custom designed cutting boards are:

Cutting board is neither dishwasher nor microwave safe.

| Material:   | Polymer                  |
|-------------|--------------------------|
| Finish:     | White (WH)               |
| Dimensions: | 43-3/4" x 18-3/4" x 1/2" |