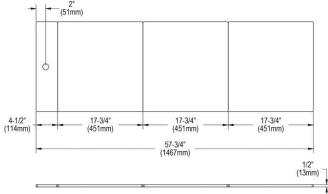

## **PRODUCT SPECIFICATIONS**

Elkay Circuit Chef Black Polymer 57-3/4" x 18-3/4" x 1/2" Cutting Boards. Overall dimensions are 57-3/4" x 18-3/4" x 1/2". Made of Polymer.

Custom designed cutting boards are:

Cutting board is neither dishwasher nor microwave safe.

| Material:   | Polymer                  |
|-------------|--------------------------|
| Finish:     | Black (BK)               |
| Dimensions: | 57-3/4" x 18-3/4" x 1/2" |

Accessory: **Buy American Act** Clean and Care Manual (PDF)

Clean and Care Manual (PDF)

Warranty (PDF)

2" (51mm)

| PART:     | _QTY: |
|-----------|-------|
| PROJECT:  |       |
| CONTACT:  |       |
| DATE:     |       |
| NOTES:    |       |
| APPROVAL: |       |