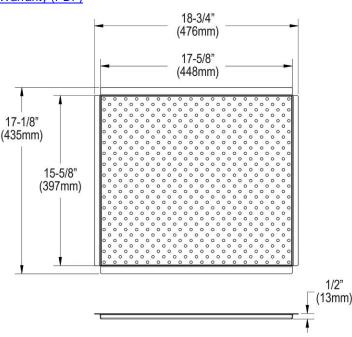

## **PRODUCT SPECIFICATIONS**

Elkay Circuit Chef Stainless Steel 18-3/4" x 17-1/8" x 1/2" Low Profile Colander. Overall dimensions are 18-3/4" x 17-1/8" x 1/2".

Made of Stainless Steel

Custom designed colanders are:

- Ideal for straining or draining fruits and vegetables.
- Custom designed to fit your sink.

| Material:   | Stainless Steel          |
|-------------|--------------------------|
| Finish:     | Lustrous Satin           |
| Dimensions: | 18-3/4" x 17-1/8" x 1/2" |