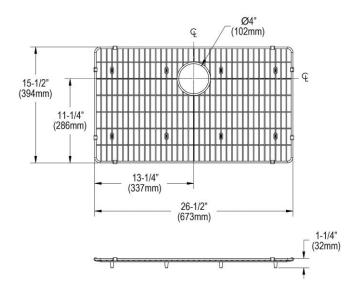

## PRODUCT SPECIFICATIONS

Elkay Crosstown Stainless Steel 26-1/2" x 15-1/2" x 1-1/4" Bottom Grid. Overall dimensions are 26-1/2" x 15-1/2" x 1-1/4".

Made of

| Finish:     | Polished Stainless Steel   |
|-------------|----------------------------|
| Dimensions: | 26-1/2" x 15-1/2" x 1-1/4" |