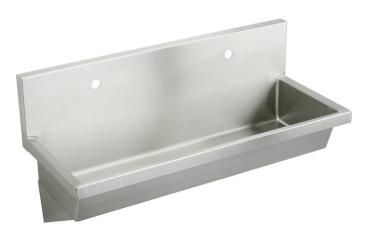

## Elkay Stainless Steel 48" x 20" x 8" Wall Hung Multiple Station Hand Wash Sink Model(s) EWMA48202

## **PRODUCT SPECIFICATIONS**

Elkay Stainless Steel 48" x 20" x 8", Wall Hung Multiple Station Hand Wash Sink. Sink is manufactured from 14 gauge 304 Stainless Steel with a Buffed Satin finish.

| Material:          | 304 Stainless Steel |
|--------------------|---------------------|
| Finish:            | Buffed Satin        |
| Gauge:             | 14                  |
| Number of Bowls:   | 1                   |
| Sink Dimensions:   | 48" x 20" x 18"     |
| Bowl 1 Dimensions: | 45" x 16" x 8"      |
| Backsplash Height: | 10                  |
| Drain Size:        | 3-1/2" (89mm)       |
| Custom Ontions     | ·                   |