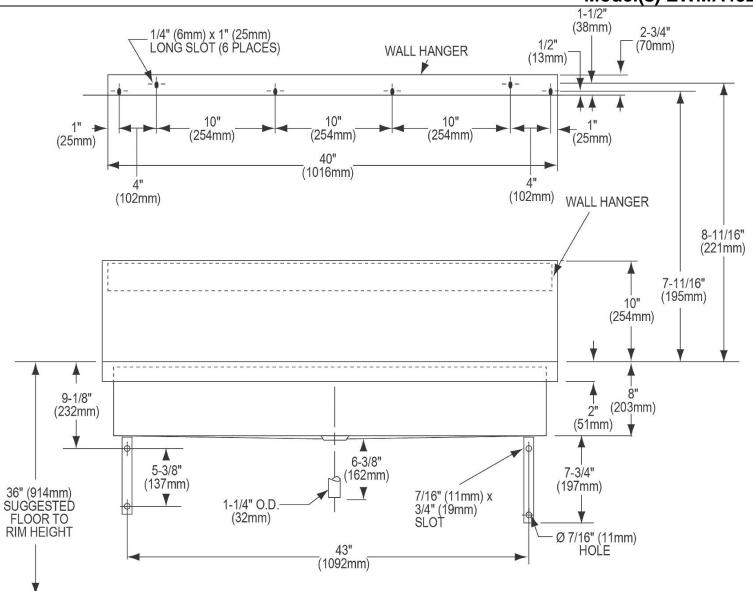

## **PRODUCT SPECIFICATIONS**

Elkay Stainless Steel 48" x 20" x 8", Wall Hung Multiple Station Hand Wash Sink. Sink is manufactured from 14 gauge 304 Stainless Steel with a Buffed Satin finish.

| Material:          | 304 Stainless Steel |
|--------------------|---------------------|
| Finish:            | Buffed Satin        |
| Gauge:             | 14                  |
| Number of Bowls:   | 1                   |
| Sink Dimensions:   | 48" x 20" x 18"     |
| Bowl 1 Dimensions: | 45" x 16" x 8"      |
| Backsplash Height: | 10                  |
| Drain Size:        | 3-1/2" (89mm)       |
| Custom Ontions     | ·                   |

| Custom Options     |                 |
|--------------------|-----------------|
| Drain Location     |                 |
| Right Rear         | Left Rear       |
| Alternate Punching |                 |
| Faucet Model:      | Punch Required: |