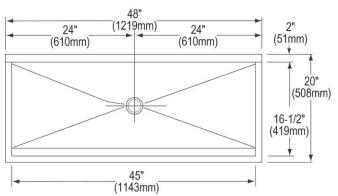

## **PRODUCT SPECIFICATIONS**

Elkay Stainless Steel 48" x 20" x 8", Wall Hung Multiple Station Hand Wash Sink. Sink is manufactured from 14 gauge 304 Stainless Steel with a Buffed Satin finish.

| Material:          | 304 Stainless Steel |
|--------------------|---------------------|
| Finish:            | Buffed Satin        |
| Gauge:             | 14                  |
| Number of Bowls:   | 1                   |
| Sink Dimensions:   | 48" x 20" x 18"     |
| Bowl 1 Dimensions: | 45" x 16" x 8"      |
| Backsplash Height: | 10                  |
| Drain Size:        | 3-1/2" (89mm)       |
| Custom Ontions     | ·                   |