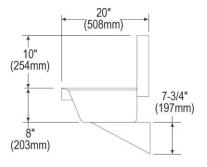

## **PRODUCT SPECIFICATIONS**

Elkay Stainless Steel 48" x 20" x 8", Wall Hung Multiple Station Hand Wash Sink. Sink is manufactured from 14 gauge 304 Stainless Steel with a Buffed Satin finish.

| Material:          | 304 Stainless Steel |
|--------------------|---------------------|
| Finish:            | Buffed Satin        |
| Gauge:             | 14                  |
| Number of Bowls:   | 1                   |
| Sink Dimensions:   | 48" x 20" x 18"     |
| Bowl 1 Dimensions: | 45" x 16" x 8"      |
| Backsplash Height: | 10                  |
| Drain Size:        | 3-1/2" (89mm)       |
| Custom Ontions     | ·                   |