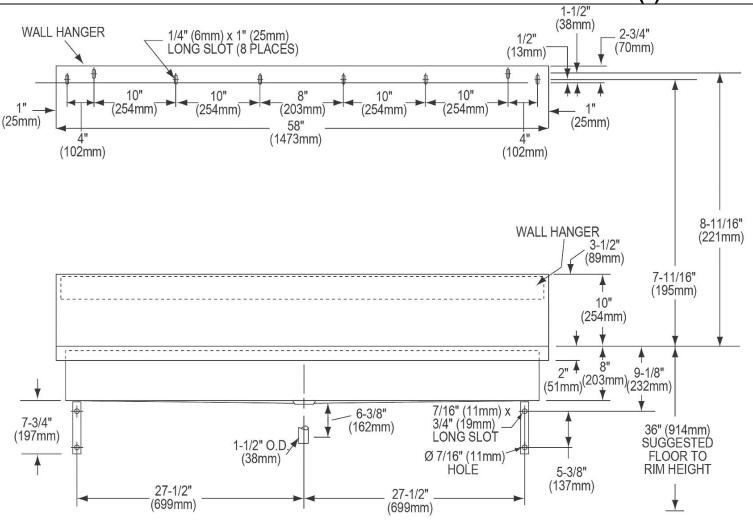

## PRODUCT SPECIFICATIONS

Elkay Stainless Steel 72" x 20" x 8", Wall Hung Multiple Station Hand Wash Sink. Sink is manufactured from 14 gauge 304 Stainless Steel with a Buffed Satin finish.

| Material:          | 304 Stainless Steel |
|--------------------|---------------------|
| Finish:            | Buffed Satin        |
| Gauge:             | 14                  |
| Number of Bowls:   | 1                   |
| Sink Dimensions:   | 72" x 20" x 25-3/4" |
| Bowl 1 Dimensions: | 69" x 16-1/2" x 8"  |
| Backsplash Height: | 10                  |
| Drain Size:        | 3-1/2" (89mm)       |

| Custom Options     |                   |
|--------------------|-------------------|
| Drain Location     |                   |
| □ Right Rear       | □ Left Rear       |
| Alternate Punching |                   |
| □ Faucet Model:    | □ Punch Required: |