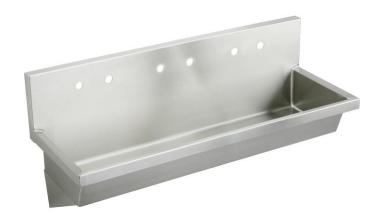

## Elkay Stainless Steel 72" x 20" x 8" Wall Hung Multiple Station Hand Wash Sink Model(s) EWMA72206

## PRODUCT SPECIFICATIONS

Elkay Stainless Steel 72" x 20" x 8", Wall Hung Multiple Station Hand Wash Sink. Sink is manufactured from 14 gauge 304 Stainless Steel with a Buffed Satin finish.

| Material:          | 304 Stainless Steel |
|--------------------|---------------------|
| Finish:            | Buffed Satin        |
| Gauge:             | 14                  |
| Number of Bowls:   | 1                   |
| Sink Dimensions:   | 72" x 20" x 25-3/4" |
| Bowl 1 Dimensions: | 69" x 16-1/2" x 8"  |
| Backsplash Height: | 10                  |
| Drain Size:        | 3-1/2" (89mm)       |