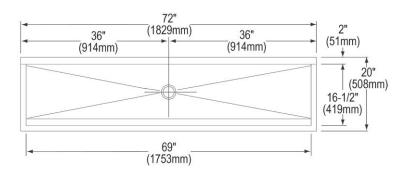

## PRODUCT SPECIFICATIONS

Elkay Stainless Steel 72" x 20" x 8", Wall Hung Multiple Station Hand Wash Sink. Sink is manufactured from 14 gauge 304 Stainless Steel with a Buffed Satin finish.

| Material:          | 304 Stainless Steel |
|--------------------|---------------------|
| Finish:            | Buffed Satin        |
| Gauge:             | 14                  |
| Number of Bowls:   | 1                   |
| Sink Dimensions:   | 72" x 20" x 25-3/4" |
| Bowl 1 Dimensions: | 69" x 16-1/2" x 8"  |
| Backsplash Height: | 10                  |
| Drain Size:        | 3-1/2" (89mm)       |