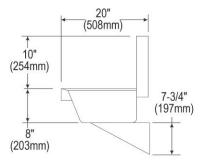

## PRODUCT SPECIFICATIONS

Elkay Stainless Steel 72" x 20" x 8", Wall Hung Multiple Station Hand Wash Sink. Sink is manufactured from 14 gauge 304 Stainless Steel with a Buffed Satin finish.

| Material:          | 304 Stainless Steel |
|--------------------|---------------------|
| Finish:            | Buffed Satin        |
| Gauge:             | 14                  |
| Number of Bowls:   | 1                   |
| Sink Dimensions:   | 72" x 20" x 25-3/4" |
| Bowl 1 Dimensions: | 69" x 16-1/2" x 8"  |
| Backsplash Height: | 10                  |
| Drain Size:        | 3-1/2" (89mm)       |