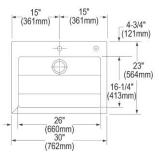

| Material:          | 304 Stainless Steel |
|--------------------|---------------------|
| Finish:            | Buffed Satin        |
| Gauge:             | 16                  |
| Number of Bowls:   | 1                   |
| Sink Dimensions:   | 30" x 23" x 26"     |
| Bowl 1 Dimensions: | 26" x 16-1/4" x 11" |
| Drain Size:        | 3-1/2" (89mm)       |
| Drain Location:    | Rear Center         |
| Mounting Hardware: | Yes                 |