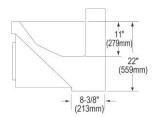

| Material:          | 304 Stainless Steel |
|--------------------|---------------------|
| Finish:            | Buffed Satin        |
| Gauge:             | 16                  |
| Number of Bowls:   | 1                   |
| Sink Dimensions:   | 30" x 23" x 26"     |
| Bowl 1 Dimensions: | 26" x 16-1/4" x 11" |
| Drain Size:        | 3-1/2" (89mm)       |
| Drain Location:    | Rear Center         |
| Mounting Hardware: | Yes                 |