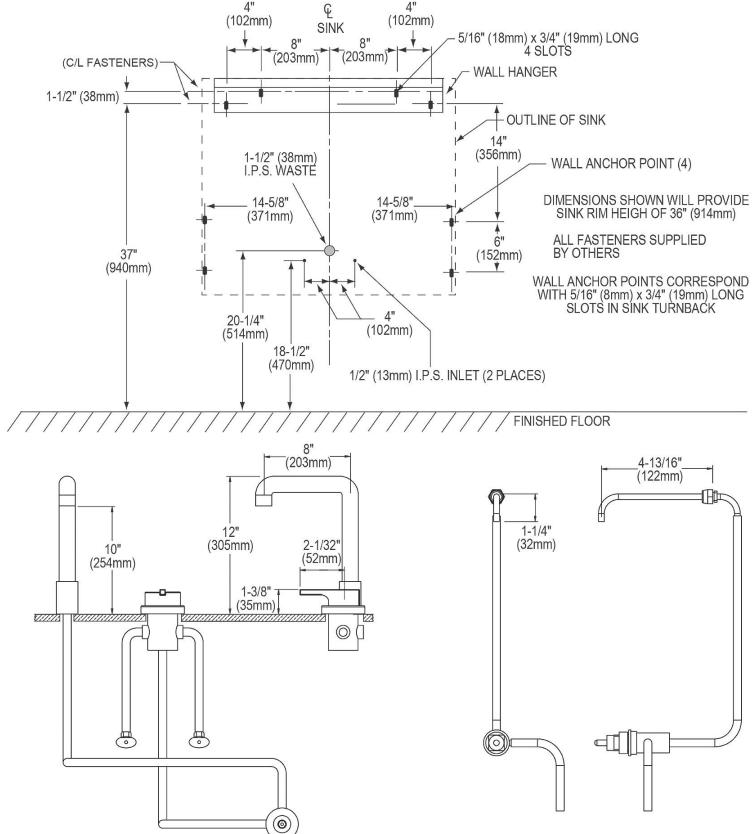

Model(s) EWSF13026KWSC Ç (102mm) (102mm) SINK

In keeping with our policy of continuing product improvement, Elkay reserves the right to change product specifications without notice. Please visit elkay.com for the most current version of Elkay product specification sheets. This specification describes an Elkay product with design, quality, and functional benefits to the user. When making a comparison of other producers' offerings, be certain these features are not overlooked.