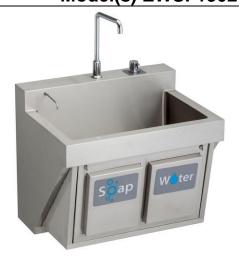

## Elkay Stainless Steel 30" x 23" x 26" Wall Hung Single Bowl Surgeon Scrub Sink Kit Model(s) EWSF13026KWSC

## PRODUCT SPECIFICATIONS

Elkay Stainless Steel 30" x 23" x 26", Wall Hung Single Bowl Surgeon Scrub Sink Kit. Sink is manufactured from 16 gauge 304 Stainless Steel with a Buffed Satin finish, Rear Center drain placement.

Included with Product: EWSF13026 sink,

one LK394A spout, one LK18B drain

FAUCET AND TEMPERATURE HANDLE

SOAP SPOUT