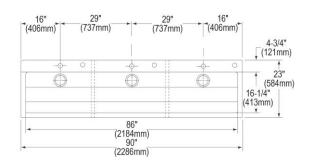

## PRODUCT SPECIFICATIONS

Elkay Stainless Steel 90" x 23" x 26", Wall Hung Triple Station Surgeon Scrub Sink Kit. Sink is manufactured from 16 gauge 304 Stainless Steel with a Buffed Satin finish, .

| Material:          | 304 Stainless Steel |
|--------------------|---------------------|
| Finish:            | Buffed Satin        |
| Gauge:             | 16                  |
| Number of Bowls:   | 3                   |
| Sink Dimensions:   | 90" x 23" x 26"     |
| Bowl 1 Dimensions: | 28" x 16-1/4" x 11" |
| Bowl 2 Dimensions: | 28" x 16-1/4" x 11" |
| Bowl 3 Dimensions: | 28" x 16-1/4" x 11" |
| Drain Size:        | 3-1/2" (89mm)       |
| Mounting Hardware: | Yes                 |