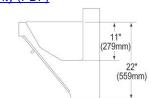

## PRODUCT SPECIFICATIONS

Elkay Stainless Steel 90" x 23" x 26", Wall Hung Triple Station Surgeon Scrub Sink Kit. Sink is manufactured from 16 gauge 304 Stainless Steel with a Buffed Satin finish, .

| Material:          | 304 Stainless Steel |
|--------------------|---------------------|
| Finish:            | Buffed Satin        |
| Gauge:             | 16                  |
| Number of Bowls:   | 3                   |
| Sink Dimensions:   | 90" x 23" x 26"     |
| Bowl 1 Dimensions: | 28" x 16-1/4" x 11" |
| Bowl 2 Dimensions: | 28" x 16-1/4" x 11" |
| Bowl 3 Dimensions: | 28" x 16-1/4" x 11" |
| Drain Size:        | 3-1/2" (89mm)       |
| Mounting Hardware: | Yes                 |