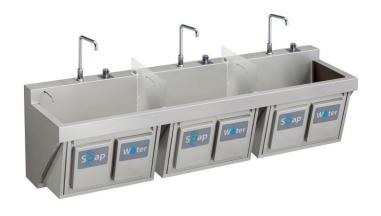

## Elkay Stainless Steel 90" x 23" x 26" Wall Hung Triple Station Surgeon Scrub Sink Kit Model(s) EWSF39026KWC

## PRODUCT SPECIFICATIONS

Elkay Stainless Steel 90" x 23" x 26", Wall Hung Triple Station Surgeon Scrub Sink Kit. Sink is manufactured from 16 gauge 304 Stainless Steel with a Buffed Satin finish, .

| Material:          | 304 Stainless Steel |
|--------------------|---------------------|
| Finish:            | Buffed Satin        |
| Gauge:             | 16                  |
| Number of Bowls:   | 3                   |
| Sink Dimensions:   | 90" x 23" x 26"     |
| Bowl 1 Dimensions: | 28" x 16-1/4" x 11" |
| Bowl 2 Dimensions: | 28" x 16-1/4" x 11" |
| Bowl 3 Dimensions: | 28" x 16-1/4" x 11" |
| Drain Size:        | 3-1/2" (89mm)       |
| Mounting Hardware: | Yes                 |

Included with Product: EWSF39026 sink,

three LK394A spouts, three LK18B drains