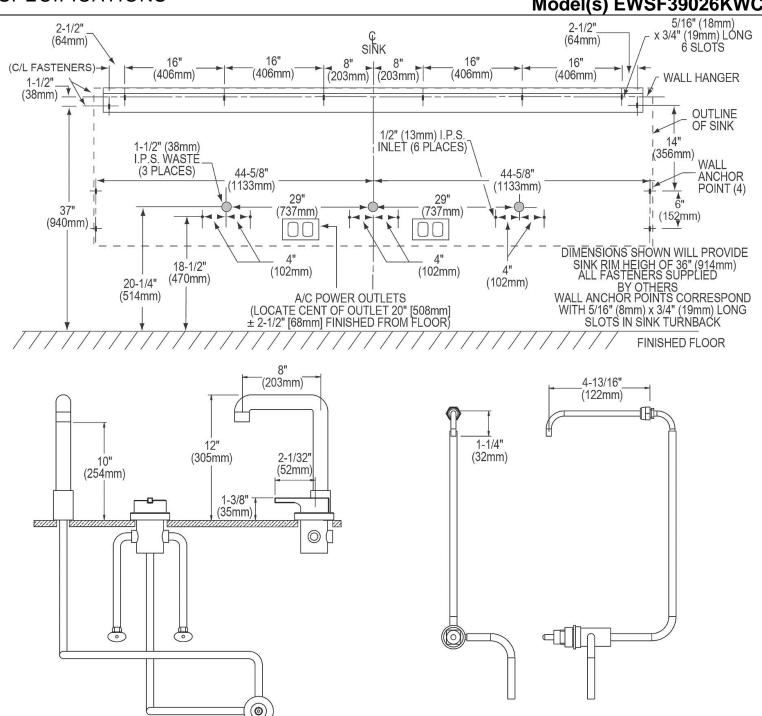

## Elkay Stainless Steel 90" x 23" x 26" Wall Hung Triple Station Surgeon Scrub Sink Kit Model(s) EWSF39026KWC

## PRODUCT SPECIFICATIONS

Elkay Stainless Steel 90" x 23" x 26", Wall Hung Triple Station Surgeon Scrub Sink Kit. Sink is manufactured from 16 gauge 304 Stainless Steel with a Buffed Satin finish, .

| Material:          | 304 Stainless Steel |
|--------------------|---------------------|
| Finish:            | Buffed Satin        |
| Gauge:             | 16                  |
| Number of Bowls:   | 3                   |
| Sink Dimensions:   | 90" x 23" x 26"     |
| Bowl 1 Dimensions: | 28" x 16-1/4" x 11" |
| Bowl 2 Dimensions: | 28" x 16-1/4" x 11" |
| Bowl 3 Dimensions: | 28" x 16-1/4" x 11" |
| Drain Size:        | 3-1/2" (89mm)       |
| Mounting Hardware: | Yes                 |

Included with Product: EWSF39026 sink,

three LK394A spouts, three LK18B drains