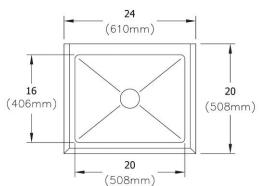

## **PRODUCT SPECIFICATIONS**

Elkay Stainless Steel 24" x 20" x 17-1/4" 16 Gauge Mop Sink. Sink is manufactured from 16 gauge 304 Stainless Steel with a #4 Finish , Center drain placement.

| Material:                 | 304 Stainless Steel |
|---------------------------|---------------------|
| Finish:                   | #4 Finish           |
| Gauge:                    | 16                  |
| Weight Without Packaging: | 30                  |
| Number of Bowls:          | 1                   |
| Sink Dimensions:          | 24" x 20" x 17-1/4" |
| Bowl 1 Dimensions:        | 20" x 16" x 10"     |
| Drain Size:               | 3-1/2" (89mm)       |
| Drain Location:           | Center              |