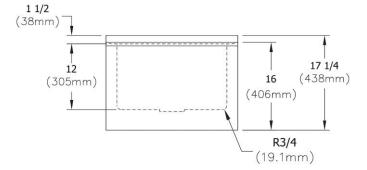

## **PRODUCT SPECIFICATIONS**

Elkay Stainless Steel 24" x 20" x 17-1/4" 16 Gauge Mop Sink. Sink is manufactured from 16 gauge 304 Stainless Steel with a #4 Finish , Center drain placement.

| Material:                 | 304 Stainless Steel |
|---------------------------|---------------------|
| Finish:                   | #4 Finish           |
| Gauge:                    | 16                  |
| Weight Without Packaging: | 30                  |
| Number of Bowls:          | 1                   |
| Sink Dimensions:          | 24" x 20" x 17-1/4" |
| Bowl 1 Dimensions:        | 20" x 16" x 10"     |
| Drain Size:               | 3-1/2" (89mm)       |
| Drain Location:           | Center              |