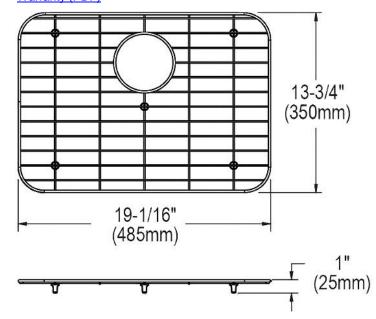

## PRODUCT SPECIFICATIONS

Dayton Stainless Steel 19-1/16" x 13-3/4" x 1" Bottom Grid. Overall dimensions are 19-1/16" x 13-3/4" x 1".

Made of Stainless Steel

| Material:          | Stainless Steel          |
|--------------------|--------------------------|
| Finish:            | Polished Stainless Steel |
| Dimensions:        | 19-1/16" x 13-3/4" x 1"  |
| Fits Bowl Size(s): | 21" x 15-3/4"            |