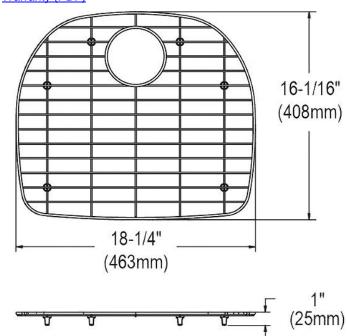

## **PRODUCT SPECIFICATIONS**

Dayton Stainless Steel 18-1/4" x 16-1/16" x 1" Bottom Grid. Overall dimensions are 18-1/4" x 16-1/16" x 1".

Made of Stainless Steel

| Material:          | Stainless Steel          |
|--------------------|--------------------------|
| Finish:            | Polished Stainless Steel |
| Dimensions:        | 18-1/4" x 16-1/16" x 1"  |
| Fits Bowl Size(s): | 21" x 18-5/8"            |