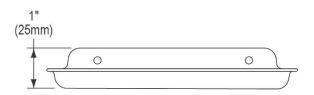

## PRODUCT SPECIFICATIONS

Elkay Stainless Steel Soap Dish for Back / Wall Mounting, 3-1/2" x 6". Overall dimensions are 3-1/2" x 6" x 1". Made of Stainless Steel.

| Material:        | Stainless Steel  |
|------------------|------------------|
| Dimensions:      | 3-1/2" x 6" x 1" |
| Shipping Weight: | .5 lbs.          |