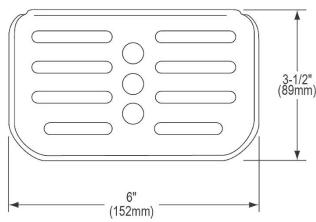

## PRODUCT SPECIFICATIONS

Elkay Stainless Steel Soap Dish for Back / Wall Mounting, 3-1/2" x 6". Overall dimensions are 3-1/2" x 6" x 1". Made of Stainless Steel.

| Material:        | Stainless Steel  |
|------------------|------------------|
| Dimensions:      | 3-1/2" x 6" x 1" |
| Shipping Weight: | .5 lbs.          |