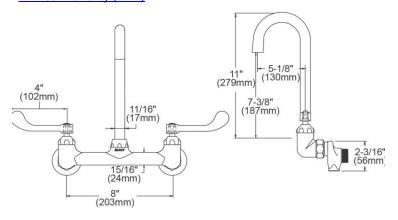

| Mounting Type:      | Wall Mount                                                                                                           |
|---------------------|----------------------------------------------------------------------------------------------------------------------|
| Special Features:   | Low Flow<br>Solid Brass Construction<br>Spout Swing Restriction Pin<br>1/2" Adjustable Inlets with Integral<br>Stops |
| Finish:             | Chrome (CR)                                                                                                          |
| Handle Type:        | 4" Wristblade Handle                                                                                                 |
| Deck Clearance:     | 7-3/8"                                                                                                               |
| Spout Reach:        | 5-1/8"                                                                                                               |
| Spout Height:       | 11"                                                                                                                  |
| Hole Drillings:     | 2                                                                                                                    |
| Material:           | Chrome-plated Brass                                                                                                  |
| Valve Type:         | Quarter Turn Ceramic Disc                                                                                            |
| Valve Connection:   | ShutOff Valve 1/2" NPT FM Inlt                                                                                       |
| Flow Rate:          | 1.5 GPM                                                                                                              |
| Faucet Hole Spread: | 8                                                                                                                    |
| Spout Type:         | Gooseneck                                                                                                            |
|                     |                                                                                                                      |