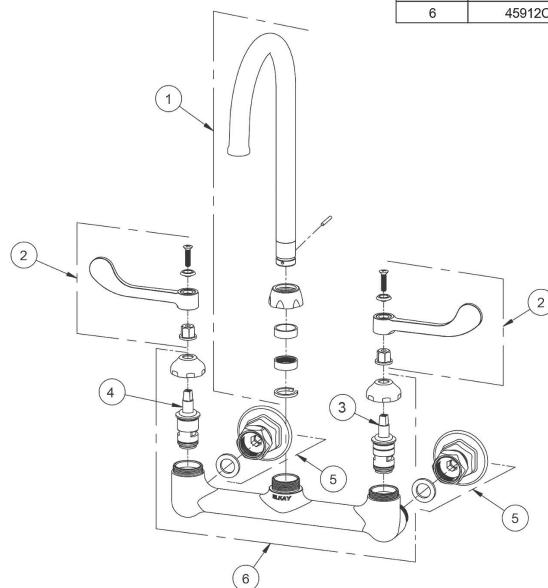

## Elkay 8" Centerset Deck Mount Laminar Flow Faucet w/5" Gooseneck Spout 4" Wristblade Handles 1/2 Offset Inlets+Stop Model(s) LK940LGN05T4S

| ITEM | IND. PART  | DESCRIPTION           |
|------|------------|-----------------------|
| 1    | 1000002619 | Spout                 |
| 2    | 45919C     | Handle, 4"            |
| 3    | 45923C     | Right Cold Cartridge  |
| 4    | 45924C     | Left Hot Cartridge    |
| 5    | A55414     | 1/2" Adjustable Inlet |
| 6    | 45912C     | Body                  |