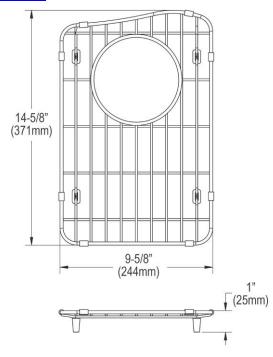

## **PRODUCT SPECIFICATIONS**

Elkay Stainless Steel 9-5/8" x 14-5/8" x 1" Bottom Grid. Overall dimensions are 9-5/8" x 14-5/8" x 1".

Made of Stainless Steel

| Material:          | Stainless Steel          |
|--------------------|--------------------------|
| Finish:            | Polished Stainless Steel |
| Dimensions:        | 9-5/8" x 14-5/8" x 1"    |
| Fits Bowl Size(s): | 11-1/2" x 16-13/16"      |