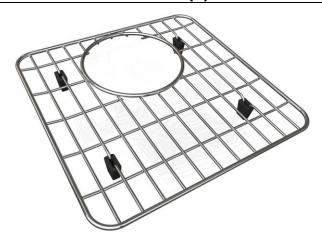

## **PRODUCT SPECIFICATIONS**

Elkay Stainless Steel 11-1/2" x 11-1/2" x 1" Bottom Grid. Overall dimensions are 11-1/2" x 11-1/2" x 1".

Made of Stainless Steel

Bottom grids are:

- Custom designed to protect and cover the bottom of your sink.
- Properly positioned opening for convenient access to drain or disposer.
- Built from solid stainless steel to resist corrosion and provide years of service.

| Material:          | Stainless Steel          |
|--------------------|--------------------------|
| Finish:            | Polished Stainless Steel |
| Dimensions:        | 11-1/2" x 11-1/2" x 1"   |
| Fits Bowl Size(s): | 13-1/8" x 13-1/8"        |