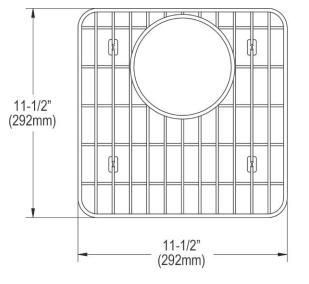

## **PRODUCT SPECIFICATIONS**

Elkay Stainless Steel 11-1/2" x 11-1/2" x 1" Bottom Grid. Overall dimensions are 11-1/2" x 11-1/2" x 1".

Made of Stainless Steel

Bottom grids are:

- Custom designed to protect and cover the bottom of your sink.
- Properly positioned opening for convenient access to drain or disposer.
- Built from solid stainless steel to resist corrosion and provide years of service.

| Material:          | Stainless Steel          |
|--------------------|--------------------------|
| Finish:            | Polished Stainless Steel |
| Dimensions:        | 11-1/2" x 11-1/2" x 1"   |
| Fits Bowl Size(s): | 13-1/8" x 13-1/8"        |