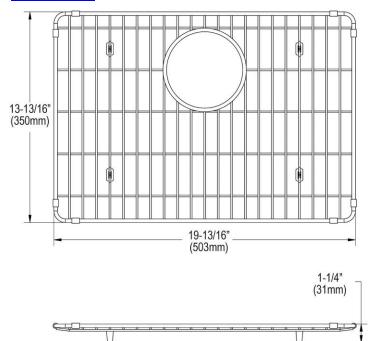

## **PRODUCT SPECIFICATIONS**

Elkay Stainless Steel 19-13/16" x 13-13/16" x 1-1/4" Bottom Grid. Overall dimensions are 19-13/16" x 13-13/16" x 1-1/4".

Made of Stainless Steel

Bottom grids are:

- Custom designed to protect and cover the bottom of your sink.
- Properly positioned opening for convenient access to drain or disposer.
- Built from solid stainless steel to resist corrosion and provide years of service.

| Material:          | Stainless Steel                |
|--------------------|--------------------------------|
| Dimensions:        | 19-13/16" x 13-13/16" x 1-1/4" |
| Fits Bowl Size(s): | 22-3/8" x 16-3/8"              |