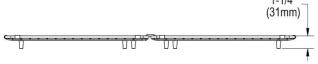

## PRODUCT SPECIFICATIONS

Elkay Stainless Steel 14-7/16" x 29-15/16" x 1-1/4" Bottom Grid. Overall dimensions are 14-7/16" x 29-15/16" x 1-1/4".

Made of Stainless Steel

Bottom grids are:

- Custom designed to protect and cover the bottom of your sink.
- Properly positioned opening for convenient access to drain or disposer.
- Built from solid stainless steel to resist corrosion and provide years of service.

| Material:   | Stainless Steel               |
|-------------|-------------------------------|
| Dimensions: | 14-7/16" x 29-15/16" x 1-1/4" |