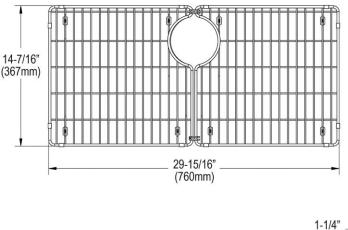

## PRODUCT SPECIFICATIONS

Elkay Stainless Steel 14-7/16" x 29-15/16" x 1-1/4" Bottom Grid. Overall dimensions are 14-7/16" x 29-15/16" x 1-1/4".

Made of Stainless Steel

Bottom grids are:

- Custom designed to protect and cover the bottom of your sink.
- Properly positioned opening for convenient access to drain or disposer.
- Built from solid stainless steel to resist corrosion and provide years of service.

| Material:   | Stainless Steel               |
|-------------|-------------------------------|
| Dimensions: | 14-7/16" x 29-15/16" x 1-1/4" |