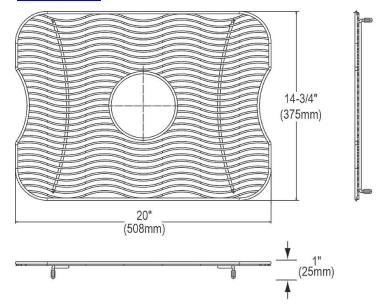

## **PRODUCT SPECIFICATIONS**

Elkay Stainless Steel 20" x 14-3/4" x 1" Bottom Grid. Overall dimensions are 20" x 14-3/4" x 1".

Made of Stainless Steel

| Material:          | Stainless Steel                      |
|--------------------|--------------------------------------|
| Finish:            | Polished Stainless Steel             |
| Dimensions:        | 20" x 14-3/4" x 1"                   |
| Fits Bowl Size(s): | Fits select bowl size: 21" x 15-3/4" |
|                    | and 22" x 16"                        |