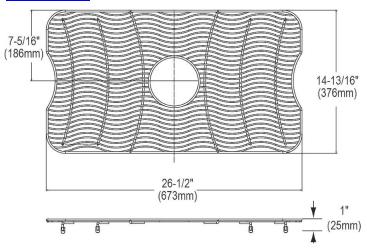

## **PRODUCT SPECIFICATIONS**

Elkay Stainless Steel 26-1/2" x 14-13/16" x 1" Bottom Grid. Overall dimensions are 26-1/2" x 14-13/16" x 1".

Made of Stainless Steel

| Material:          | Stainless Steel          |
|--------------------|--------------------------|
| Finish:            | Polished Stainless Steel |
| Dimensions:        | 26-1/2" x 14-13/16" x 1" |
| Fits Bowl Size(s): | 28" x 16"                |