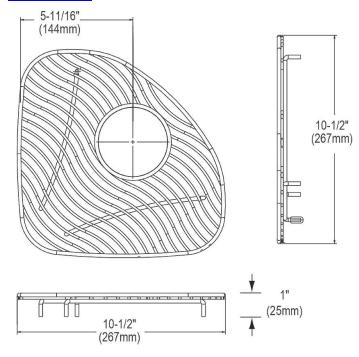

## PRODUCT SPECIFICATIONS

Elkay Stainless Steel 10-1/2" x 10-1/2" x 1" Bottom Grid. Overall dimensions are 10-1/2" x 10-1/2" x 1".

Made of Stainless Steel

| Material:          | Stainless Steel                 |
|--------------------|---------------------------------|
| Finish:            | Polished Stainless Steel        |
| Dimensions:        | 10-1/2" x 10-1/2" x 1"          |
| Fits Bowl Size(s): | 11-1/2" x 11-1/2" with 2" drain |
|                    | opening                         |