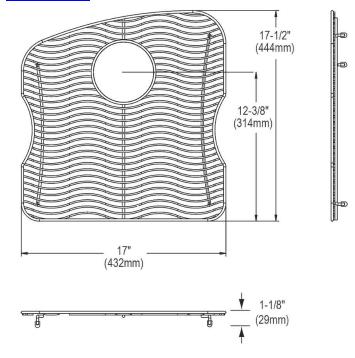

## PRODUCT SPECIFICATIONS

Elkay Stainless Steel 17" x 17-1/2" x 1-1/8" Bottom Grid. Overall dimensions are 17" x 17-1/2" x 1-1/8".

Made of Stainless Steel

| Material:          | Stainless Steel          |
|--------------------|--------------------------|
| Finish:            | Polished Stainless Steel |
| Dimensions:        | 17" x 17-1/2" x 1-1/8"   |
| Fits Bowl Size(s): | 18" x 18-1/2"            |