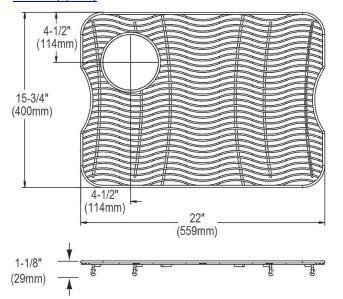

## **PRODUCT SPECIFICATIONS**

Elkay Stainless Steel 22" x 15-3/4" x 1-1/8" Bottom Grid. Overall dimensions are 22" x 15-3/4" x 1-1/8".

Made of Stainless Steel

Bottom grids are:

- Custom designed to protect and cover the bottom of your sink.
- Properly positioned opening for convenient access to drain or disposer.
- Built from solid stainless steel to resist corrosion and provide years of service.

| Material:          | Stainless Steel          |
|--------------------|--------------------------|
| Finish:            | Polished Stainless Steel |
| Dimensions:        | 22" x 15-3/4" x 1-1/8"   |
| Fits Bowl Size(s): | 23" x 16-3/4"            |